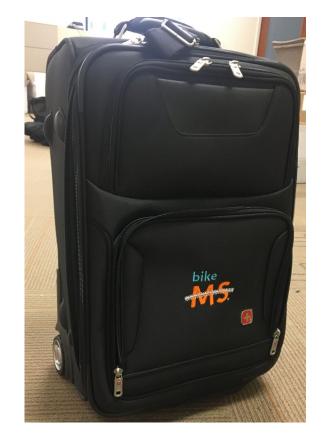

# FUNDRAISING WEEK: ADDED CHALLENGE

**WHO:** Team with highest % of active Facebook fundraisers by Monday, July 26

#### WHAT:

- Bike MS Luggage for you!
- **Bike MS Socks** for your team members

#### HOW:

- Review your roster
- Promote this incentive
- It's easy to activate!