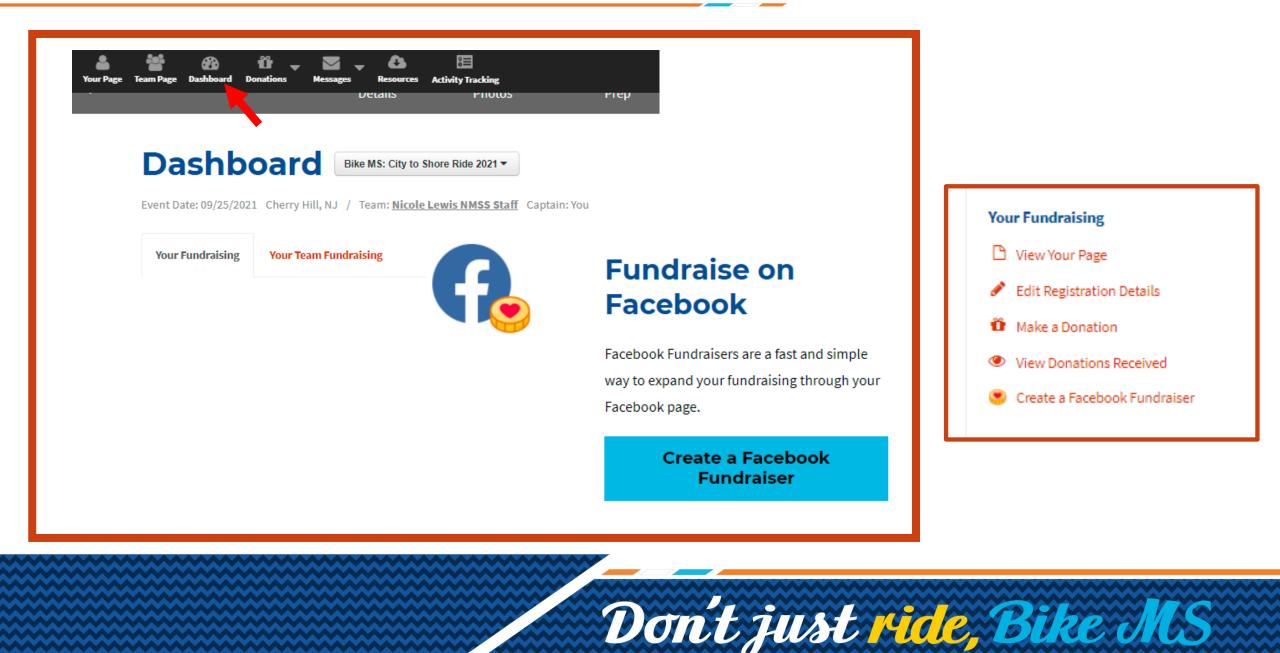

# FUNDRAISING WEEK: HOW ONLINE

Maximize Online Tools & Social Media

- Bike MS App:
  - Connect on Multiple Social Media Platforms
  - Fundraise from the palm of your hand
- Share, Share, Share
- Add Bike MS Facebook profile frame or Bike MS badge
- Visit the website for more ideas!
- Activate Facebook Fundraiser

Don't just <mark>ride, Bike MS</mark>