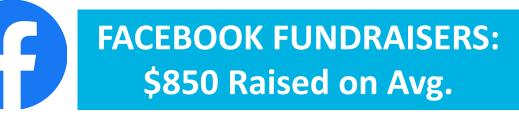

# FUNDRAISING WEEK: HOW ONLINE

Maximize Online Tools & Social Media

- Bike MS App:
  - Connect on Multiple Social Media Platforms
  - Fundraise from the palm of your hand
- Share, Share, Share
- Add Bike MS Facebook profile frame or Bike MS badge
- Visit the website for more ideas!
- Activate Facebook Fundraiser

# FUNDRAISING WEEK: ADDED CHALLENGE

**WHO:** Team with highest % of active Facebook fundraisers by Monday, July 26