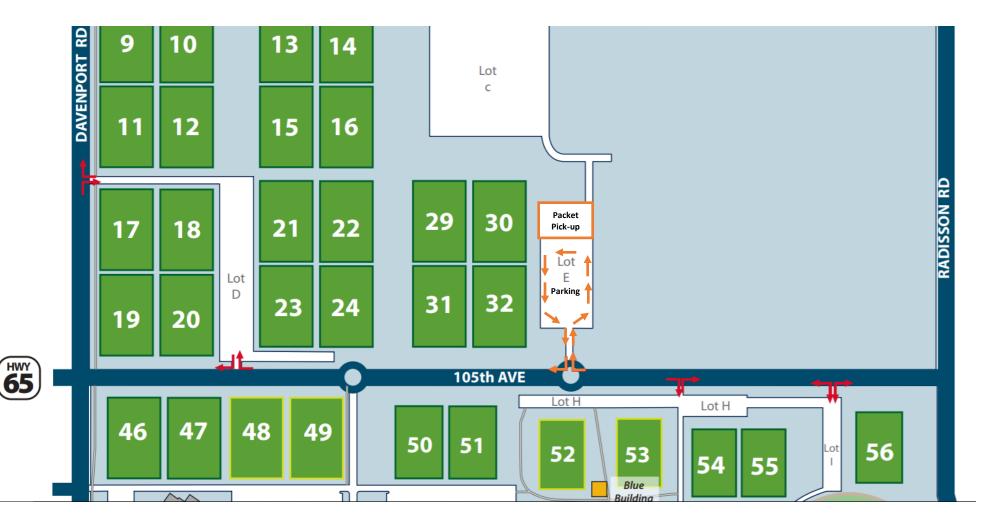

## 2021 MS 150 presented locally by CH Robinson

Packet Pick-up - Friday, June 11, 2021

National Sports Center 1700 105<sup>th</sup> Ave NE, Lot E Blaine, MN 55449

Enter the National Sports Center grounds via 105<sup>th</sup> Ave NE from Davenport Rd/Hwy 65 or Radisson Rd. At the roundabout across from Field 52, head north into the driveway of Lot E. Stay to the right and park on the south end of Lot E. Packet pick-up will be under the tents on the north side of Lot E. Return to your vehicle and follow the signs to exit the parking lot, completing a horseshoe pattern before traveling through the same driveway and back onto 105<sup>th</sup> Ave NE.