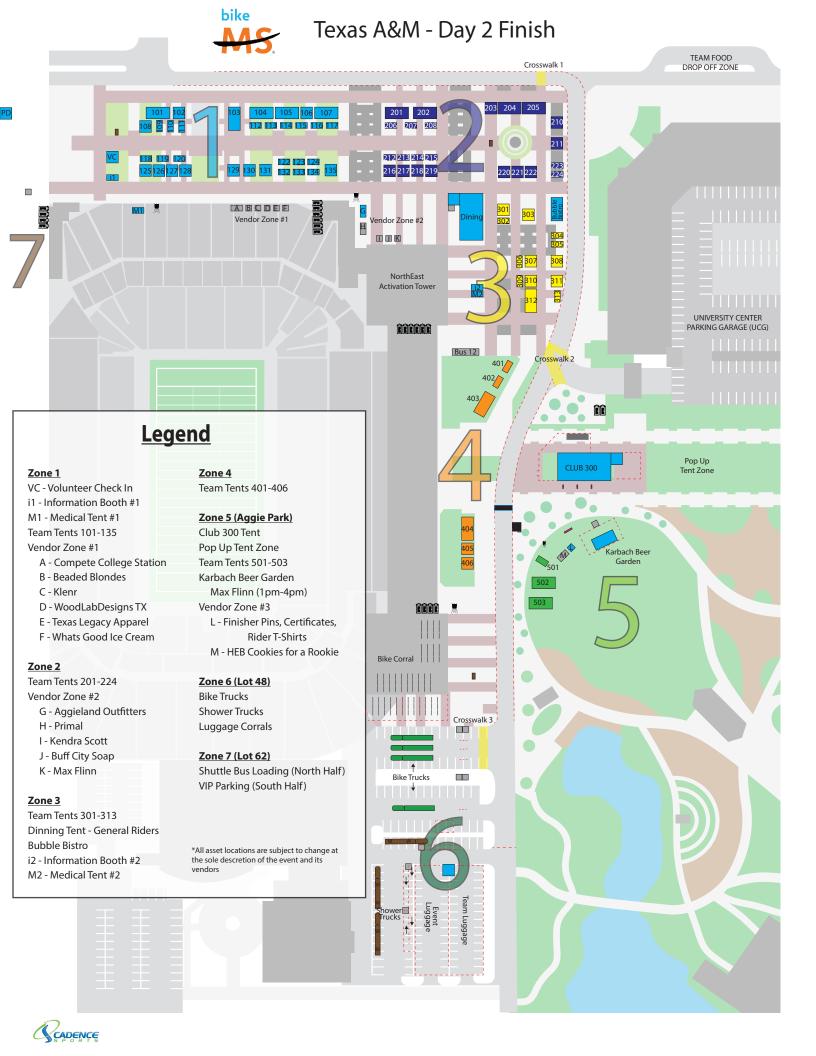

# **TEAM TENT ASSIGNMENTS (ALPHA)**

| TEAM NAME         TENT#           Aggie Cycling Powered by Houston Physicians' Hospital         112           Air Liquide         135           Amazon-Texas         220           Apache         402           Audrey's Heroes         501           Baker Hughes Express         406           Baylor College of Medicine         105           Team Believe         215           BLUE LINE BIKE LAB         117           Team CGG         207           ChampionX         312           ConnectGen         130           Team ConocoPhillips         403           David Weekley Homes         133           Team Dow         131           Ecopetrol USA Cycling Team         124           EDP Renewables North America         309           El Meson/Summis Industires         217           Emerson         221           Team Enerflex         301           TEAM EOG         313           Eureka Heights Brew Co.         111           Evergreen Street Riders         134           Exxon Mobil         201           Team Foley         405           Halliburton         222           Team Hess |                                   |       |
|-------------------------------------------------------------------------------------------------------------------------------------------------------------------------------------------------------------------------------------------------------------------------------------------------------------------------------------------------------------------------------------------------------------------------------------------------------------------------------------------------------------------------------------------------------------------------------------------------------------------------------------------------------------------------------------------------------------------------------------------------------------------------------------------------------------------------------------------------------------------------------------------------------------------------------------------------------------------------------------------------------------------------------------------------------------------------------------------------------------------|-----------------------------------|-------|
| Hospital       135         Air Liquide       135         Amazon-Texas       220         Apache       402         Audrey's Heroes       501         Baker Hughes Express       406         Baylor College of Medicine       105         Team Believe       215         BLUE LINE BIKE LAB       117         Team Bray       208         Team CGG       207         ChampionX       312         ConnectGen       130         Team ConocoPhillips       403         David Weekley Homes       133         Team Dow       131         Ecopetrol USA Cycling Team       124         EDP Renewables North America       309         El Meson/Summis Industires       217         Emerson       221         Team Enerflex       301         TEAM EOG       313         Eureka Heights Brew Co.       111         Evergreen Street Riders       134         Exxon Mobil       201         Team Foley       405         Halliburton       222         Team Hess       205         Hillicorp / Harvest       404         HP & HPE       1                                                                                   | TEAM NAME                         | TENT# |
| Amazon-Texas         220           Apache         402           Audrey's Heroes         501           Baker Hughes Express         406           Baylor College of Medicine         105           Team Believe         215           BLUE LINE BIKE LAB         117           Team Bray         208           Team CGG         207           ChampionX         312           ConnectGen         130           Team ConocoPhillips         403           David Weekley Homes         133           Team Dow         131           Ecopetrol USA Cycling Team         124           EDP Renewables North America         309           El Meson/Summis Industires         217           Emerson         221           Team Enerflex         301           TEAM EOG         313           Eureka Heights Brew Co.         111           Evergreen Street Riders         134           Exxon Mobil         201           Team Foley         405           Halliburton         222           Team Hess         205           Hiltcorp / Harvest         404           HP & HPE         106                             | Hospital                          | 112   |
| Apache Audrey's Heroes Baker Hughes Express Au66 Baylor College of Medicine Team Believe 215 BLUE LINE BIKE LAB 117 Team Bray 208 Team CGG 207 ChampionX 312 ConnectGen 130 Team ConocoPhillips Au3 David Weekley Homes 133 Team Dow 131 Ecopetrol USA Cycling Team 214 EDP Renewables North America 217 Emerson 221 Team Enerflex 301 TEAM EOG 313 Eureka Heights Brew Co. 111 Evergreen Street Riders 134 Exxon Mobil Team Foley Halliburton 222 Team Hess Hilcorp / Harvest HP & HPE 106 Team INEOS Infosys Karbach Cycling Team 203 Kosmos Energy Linde Major Taylor Houston Cycling Club Major Taylor Houston Cycling Club Malon Taylor Houston Cycling Club Malon Taylor Houston Cycling Club Malon Team Environmental 122                                                                                                                                                                                                                                                                                                                                                                                  | Air Liquide                       | 135   |
| Audrey's Heroes       501         Baker Hughes Express       406         Baylor College of Medicine       105         Team Believe       215         BLUE LINE BIKE LAB       117         Team Bray       208         Team CGG       207         ChampionX       312         ConnectGen       130         Team ConocoPhillips       403         David Weekley Homes       133         Team Dow       131         Ecopetrol USA Cycling Team       124         EDP Renewables North America       309         EI Meson/Summis Industires       217         Emerson       221         Team Enerflex       301         TEAM EOG       313         Eureka Heights Brew Co.       111         Evergreen Street Riders       134         Exxon Mobil       201         Team Foley       405         Halliburton       222         Team Hess       205         Hilcorp / Harvest       404         HP & HPE       106         Team INEOS       214         Infosys       223         Karbach Cycling Team       203         Kosmos Energy                                                                                | Amazon-Texas                      | 220   |
| Baker Hughes Express       406         Baylor College of Medicine       105         Team Believe       215         BLUE LINE BIKE LAB       117         Team Bray       208         Team CGG       207         ChampionX       312         ConnectGen       130         Team ConocoPhillips       403         David Weekley Homes       133         Team Dow       131         Ecopetrol USA Cycling Team       124         EDP Renewables North America       309         EI Meson/Summis Industires       217         Emerson       221         Team Enerflex       301         TEAM EOG       313         Eureka Heights Brew Co.       111         Evergreen Street Riders       134         Exxon Mobil       201         Team Foley       405         Halliburton       222         Team Hess       205         Hilcorp / Harvest       404         HP & HPE       106         Team INEOS       214         Infosys       223         Karbach Cycling Team       203         Kosmos Energy       109         Linde                                                                                          | Apache                            | 402   |
| Baylor College of Medicine         105           Team Believe         215           BLUE LINE BIKE LAB         117           Team Bray         208           Team CGG         207           ChampionX         312           ConnectGen         130           Team ConocoPhillips         403           David Weekley Homes         133           Team Dow         131           Ecopetrol USA Cycling Team         124           EDP Renewables North America         309           EI Meson/Summis Industires         217           Emerson         221           Team Enerflex         301           TEAM EOG         313           Eureka Heights Brew Co.         111           Evergreen Street Riders         134           Exxon Mobil         201           Team Foley         405           Halliburton         222           Team Hess         205           Hilcorp / Harvest         404           HP & HPE         106           Team INEOS         214           Infosys         223           Karbach Cycling Team         203           Kosmos Energy         109                                 | Audrey's Heroes                   | 501   |
| Team Believe         215           BLUE LINE BIKE LAB         117           Team Bray         208           Team CGG         207           ChampionX         312           ConnectGen         130           Team ConocoPhillips         403           David Weekley Homes         133           Team Dow         131           Ecopetrol USA Cycling Team         124           EDP Renewables North America         309           El Meson/Summis Industires         217           Emerson         221           Team Enerflex         301           TEAM EOG         313           Eureka Heights Brew Co.         111           Evergreen Street Riders         134           Exxon Mobil         201           Team Foley         405           Halliburton         222           Team Hess         205           Hilcorp / Harvest         404           HP & HPE         106           Team INEOS         214           Infosys         223           Karbach Cycling Team         203           Kosmos Energy         109           Linde         213           Macquarie Ho                               | Baker Hughes Express              | 406   |
| BLUE LINE BIKE LAB  BLUE LINE BIKE LAB  117  Team Bray  208  Team CGG  207  ChampionX  312  ConnectGen  130  Team ConocoPhillips  403  David Weekley Homes  133  Team Dow  131  Ecopetrol USA Cycling Team  124  EDP Renewables North America  309  El Meson/Summis Industires  217  Emerson  221  Team Enerflex  301  TEAM EOG  313  Eureka Heights Brew Co.  111  Evergreen Street Riders  134  Exxon Mobil  201  Team Foley  405  Halliburton  222  Team Hess  404  HP & HPE  106  Team INEOS  114  Infosys  Kosmos Energy  Linde  Major Taylor Houston Cycling Club  Montrose Environmental  120                                                                                                                                                                                                                                                                                                                                                                                                                                                                                                              | Baylor College of Medicine        | 105   |
| Team Bray       208         Team CGG       207         ChampionX       312         ConnectGen       130         Team ConocoPhillips       403         David Weekley Homes       133         Team Dow       131         Ecopetrol USA Cycling Team       124         EDP Renewables North America       309         El Meson/Summis Industires       217         Emerson       221         Team Enerflex       301         TEAM EOG       313         Eureka Heights Brew Co.       111         Evergreen Street Riders       134         Exxon Mobil       201         Team Foley       405         Halliburton       222         Team Hess       205         Hilcorp / Harvest       404         HP & HPE       106         Team INEOS       214         Infosys       223         Karbach Cycling Team       203         Kosmos Energy       109         Linde       213         Macquarie Houston       114         Major Taylor Houston Cycling Club       211         Montrose Environmental       122                                                                                                       | Team Believe                      | 215   |
| Team CGG       207         ChampionX       312         ConnectGen       130         Team ConocoPhillips       403         David Weekley Homes       133         Team Dow       131         Ecopetrol USA Cycling Team       124         EDP Renewables North America       309         El Meson/Summis Industires       217         Emerson       221         Team Enerflex       301         TEAM EOG       313         Eureka Heights Brew Co.       111         Evergreen Street Riders       134         Exxon Mobil       201         Team Foley       405         Halliburton       222         Team Hess       205         Hilcorp / Harvest       404         HP & HPE       106         Team INEOS       214         Infosys       223         Karbach Cycling Team       203         Kosmos Energy       109         Linde       213         Macquarie Houston       114         Major Taylor Houston Cycling Club       211         Montrose Environmental       122                                                                                                                                   | BLUE LINE BIKE LAB                | 117   |
| ChampionX       312         ConnectGen       130         Team ConocoPhillips       403         David Weekley Homes       133         Team Dow       131         Ecopetrol USA Cycling Team       124         EDP Renewables North America       309         El Meson/Summis Industires       217         Emerson       221         Team Enerflex       301         TEAM EOG       313         Eureka Heights Brew Co.       111         Evergreen Street Riders       134         Exxon Mobil       201         Team Foley       405         Halliburton       222         Team Hess       205         Hilcorp / Harvest       404         HP & HPE       106         Team INEOS       214         Infosys       223         Karbach Cycling Team       203         Kosmos Energy       109         Linde       213         Macquarie Houston       114         Major Taylor Houston Cycling Club       211         Montrose Environmental       122                                                                                                                                                              | Team Bray                         | 208   |
| ConnectGen       130         Team ConocoPhillips       403         David Weekley Homes       133         Team Dow       131         Ecopetrol USA Cycling Team       124         EDP Renewables North America       309         El Meson/Summis Industires       217         Emerson       221         Team Enerflex       301         TEAM EOG       313         Eureka Heights Brew Co.       111         Evergreen Street Riders       134         Exxon Mobil       201         Team Foley       405         Halliburton       222         Team Hess       205         Hilcorp / Harvest       404         HP & HPE       106         Team INEOS       214         Infosys       223         Karbach Cycling Team       203         Kosmos Energy       109         Linde       213         Macquarie Houston       114         Major Taylor Houston Cycling Club       211         Montrose Environmental       122                                                                                                                                                                                          | Team CGG                          | 207   |
| Team ConocoPhillips 403 David Weekley Homes 133 Team Dow 131 Ecopetrol USA Cycling Team 124 EDP Renewables North America 309 El Meson/Summis Industires 217 Emerson 221 Team Enerflex 301 TEAM EOG 313 Eureka Heights Brew Co. 111 Evergreen Street Riders 134 Exxon Mobil 201 Team Foley 405 Halliburton 222 Team Hess 205 Hilcorp / Harvest 404 HP & HPE 106 Team INEOS 214 Infosys 223 Karbach Cycling Team 203 Kosmos Energy 109 Linde 213 Macquarie Houston Cycling Club 211 Montrose Environmental 122                                                                                                                                                                                                                                                                                                                                                                                                                                                                                                                                                                                                      | ChampionX                         | 312   |
| David Weekley Homes         133           Team Dow         131           Ecopetrol USA Cycling Team         124           EDP Renewables North America         309           El Meson/Summis Industires         217           Emerson         221           Team Enerflex         301           TEAM EOG         313           Eureka Heights Brew Co.         111           Evergreen Street Riders         134           Exxon Mobil         201           Team Foley         405           Halliburton         222           Team Hess         205           Hilcorp / Harvest         404           HP & HPE         106           Team INEOS         214           Infosys         223           Karbach Cycling Team         203           Kosmos Energy         109           Linde         213           Macquarie Houston         114           Major Taylor Houston Cycling Club         211           Montrose Environmental         122                                                                                                                                                               | ConnectGen                        | 130   |
| Team Dow       131         Ecopetrol USA Cycling Team       124         EDP Renewables North America       309         El Meson/Summis Industires       217         Emerson       221         Team Enerflex       301         TEAM EOG       313         Eureka Heights Brew Co.       111         Evergreen Street Riders       134         Exxon Mobil       201         Team Foley       405         Halliburton       222         Team Hess       205         Hilcorp / Harvest       404         HP & HPE       106         Team INEOS       214         Infosys       223         Karbach Cycling Team       203         Kosmos Energy       109         Linde       213         Macquarie Houston       114         Major Taylor Houston Cycling Club       211         Montrose Environmental       122                                                                                                                                                                                                                                                                                                   | Team ConocoPhillips               | 403   |
| Ecopetrol USA Cycling Team 124  EDP Renewables North America 309  El Meson/Summis Industires 217  Emerson 221  Team Enerflex 301  TEAM EOG 313  Eureka Heights Brew Co. 111  Evergreen Street Riders 134  Exxon Mobil 201  Team Foley 405  Halliburton 222  Team Hess 205  Hilcorp / Harvest 404  HP & HPE 106  Team INEOS 214  Infosys 223  Karbach Cycling Team 203  Kosmos Energy 109  Linde 213  Macquarie Houston Cycling Club 211  Montrose Environmental 122                                                                                                                                                                                                                                                                                                                                                                                                                                                                                                                                                                                                                                               | David Weekley Homes               | 133   |
| EDP Renewables North America 309  El Meson/Summis Industires 217  Emerson 221  Team Enerflex 301  TEAM EOG 313  Eureka Heights Brew Co. 111  Evergreen Street Riders 134  Exxon Mobil 201  Team Foley 405  Halliburton 222  Team Hess 205  Hilcorp / Harvest 404  HP & HPE 106  Team INEOS 214  Infosys 223  Karbach Cycling Team 203  Kosmos Energy 109  Linde 213  Macquarie Houston 114  Major Taylor Houston Cycling Club 211  Montrose Environmental 122                                                                                                                                                                                                                                                                                                                                                                                                                                                                                                                                                                                                                                                     | Team Dow                          | 131   |
| El Meson/Summis Industires 217  Emerson 221  Team Enerflex 301  TEAM EOG 313  Eureka Heights Brew Co. 111  Evergreen Street Riders 134  Exxon Mobil 201  Team Foley 405  Halliburton 222  Team Hess 205  Hilcorp / Harvest 404  HP & HPE 106  Team INEOS 214  Infosys 223  Karbach Cycling Team 203  Kosmos Energy 109  Linde 213  Macquarie Houston 114  Major Taylor Houston Cycling Club 211  Montrose Environmental 122                                                                                                                                                                                                                                                                                                                                                                                                                                                                                                                                                                                                                                                                                       | Ecopetrol USA Cycling Team        | 124   |
| Emerson       221         Team Enerflex       301         TEAM EOG       313         Eureka Heights Brew Co.       111         Evergreen Street Riders       134         Exxon Mobil       201         Team Foley       405         Halliburton       222         Team Hess       205         Hilcorp / Harvest       404         HP & HPE       106         Team INEOS       214         Infosys       223         Karbach Cycling Team       203         Kosmos Energy       109         Linde       213         Macquarie Houston       114         Major Taylor Houston Cycling Club       211         Montrose Environmental       122                                                                                                                                                                                                                                                                                                                                                                                                                                                                       | EDP Renewables North America      | 309   |
| Team Enerflex       301         TEAM EOG       313         Eureka Heights Brew Co.       111         Evergreen Street Riders       134         Exxon Mobil       201         Team Foley       405         Halliburton       222         Team Hess       205         Hilcorp / Harvest       404         HP & HPE       106         Team INEOS       214         Infosys       223         Karbach Cycling Team       203         Kosmos Energy       109         Linde       213         Macquarie Houston       114         Major Taylor Houston Cycling Club       211         Montrose Environmental       122                                                                                                                                                                                                                                                                                                                                                                                                                                                                                                 | El Meson/Summis Industires        | 217   |
| TEAM EOG 313  Eureka Heights Brew Co. 111  Evergreen Street Riders 134  Exxon Mobil 201  Team Foley 405  Halliburton 222  Team Hess 205  Hilcorp / Harvest 404  HP & HPE 106  Team INEOS 214  Infosys 223  Karbach Cycling Team 203  Kosmos Energy 109  Linde 213  Macquarie Houston 114  Major Taylor Houston Cycling Club 211  Montrose Environmental 122                                                                                                                                                                                                                                                                                                                                                                                                                                                                                                                                                                                                                                                                                                                                                       | Emerson                           | 221   |
| Eureka Heights Brew Co. 111  Evergreen Street Riders 134  Exxon Mobil 201  Team Foley 405  Halliburton 222  Team Hess 205  Hilcorp / Harvest 404  HP & HPE 106  Team INEOS 214  Infosys 223  Karbach Cycling Team 203  Kosmos Energy 109  Linde 213  Macquarie Houston 114  Major Taylor Houston Cycling Club 211  Montrose Environmental 122                                                                                                                                                                                                                                                                                                                                                                                                                                                                                                                                                                                                                                                                                                                                                                     | Team Enerflex                     | 301   |
| Evergreen Street Riders 134  Exxon Mobil 201  Team Foley 405  Halliburton 222  Team Hess 205  Hilcorp / Harvest 404  HP & HPE 106  Team INEOS 214  Infosys 223  Karbach Cycling Team 203  Kosmos Energy 109  Linde 213  Macquarie Houston 114  Major Taylor Houston Cycling Club 211  Montrose Environmental 122                                                                                                                                                                                                                                                                                                                                                                                                                                                                                                                                                                                                                                                                                                                                                                                                  | TEAM EOG                          | 313   |
| Exxon Mobil 201 Team Foley 405 Halliburton 222 Team Hess 205 Hilcorp / Harvest 404 HP & HPE 106 Team INEOS 214 Infosys 223 Karbach Cycling Team 203 Kosmos Energy 109 Linde 213 Macquarie Houston 114 Major Taylor Houston Cycling Club 211 Montrose Environmental 122                                                                                                                                                                                                                                                                                                                                                                                                                                                                                                                                                                                                                                                                                                                                                                                                                                            | Eureka Heights Brew Co.           | 111   |
| Team Foley 405  Halliburton 222  Team Hess 205  Hilcorp / Harvest 404  HP & HPE 106  Team INEOS 214  Infosys 223  Karbach Cycling Team 203  Kosmos Energy 109  Linde 213  Macquarie Houston 114  Major Taylor Houston Cycling Club 211  Montrose Environmental 122                                                                                                                                                                                                                                                                                                                                                                                                                                                                                                                                                                                                                                                                                                                                                                                                                                                | Evergreen Street Riders           | 134   |
| Halliburton 222 Team Hess 205 Hilcorp / Harvest 404 HP & HPE 106 Team INEOS 214 Infosys 223 Karbach Cycling Team 203 Kosmos Energy 109 Linde 213 Macquarie Houston 114 Major Taylor Houston Cycling Club 211 Montrose Environmental 122                                                                                                                                                                                                                                                                                                                                                                                                                                                                                                                                                                                                                                                                                                                                                                                                                                                                           | Exxon Mobil                       | 201   |
| Team Hess 205 Hilcorp / Harvest 404 HP & HPE 106 Team INEOS 214 Infosys 223 Karbach Cycling Team 203 Kosmos Energy 109 Linde 213 Macquarie Houston 114 Major Taylor Houston Cycling Club 211 Montrose Environmental 122                                                                                                                                                                                                                                                                                                                                                                                                                                                                                                                                                                                                                                                                                                                                                                                                                                                                                           | Team Foley                        | 405   |
| Hilcorp / Harvest 404  HP & HPE 106  Team INEOS 214  Infosys 223  Karbach Cycling Team 203  Kosmos Energy 109  Linde 213  Macquarie Houston 114  Major Taylor Houston Cycling Club 211  Montrose Environmental 122                                                                                                                                                                                                                                                                                                                                                                                                                                                                                                                                                                                                                                                                                                                                                                                                                                                                                                | Halliburton                       | 222   |
| HP & HPE 106 Team INEOS 214 Infosys 223 Karbach Cycling Team 203 Kosmos Energy 109 Linde 213 Macquarie Houston 114 Major Taylor Houston Cycling Club 211 Montrose Environmental 122                                                                                                                                                                                                                                                                                                                                                                                                                                                                                                                                                                                                                                                                                                                                                                                                                                                                                                                               | Team Hess                         | 205   |
| Team INEOS 214 Infosys 223 Karbach Cycling Team 203 Kosmos Energy 109 Linde 213 Macquarie Houston 114 Major Taylor Houston Cycling Club 211 Montrose Environmental 122                                                                                                                                                                                                                                                                                                                                                                                                                                                                                                                                                                                                                                                                                                                                                                                                                                                                                                                                            | Hilcorp / Harvest                 | 404   |
| Infosys 223  Karbach Cycling Team 203  Kosmos Energy 109  Linde 213  Macquarie Houston 114  Major Taylor Houston Cycling Club 211  Montrose Environmental 122                                                                                                                                                                                                                                                                                                                                                                                                                                                                                                                                                                                                                                                                                                                                                                                                                                                                                                                                                     | HP & HPE                          | 106   |
| Karbach Cycling Team 203  Kosmos Energy 109  Linde 213  Macquarie Houston 114  Major Taylor Houston Cycling Club 211  Montrose Environmental 122                                                                                                                                                                                                                                                                                                                                                                                                                                                                                                                                                                                                                                                                                                                                                                                                                                                                                                                                                                  | Team INEOS                        | 214   |
| Kosmos Energy 109  Linde 213  Macquarie Houston 114  Major Taylor Houston Cycling Club 211  Montrose Environmental 122                                                                                                                                                                                                                                                                                                                                                                                                                                                                                                                                                                                                                                                                                                                                                                                                                                                                                                                                                                                            | Infosys                           | 223   |
| Linde 213  Macquarie Houston 114  Major Taylor Houston Cycling Club 211  Montrose Environmental 122                                                                                                                                                                                                                                                                                                                                                                                                                                                                                                                                                                                                                                                                                                                                                                                                                                                                                                                                                                                                               | Karbach Cycling Team              | 203   |
| Macquarie Houston114Major Taylor Houston Cycling Club211Montrose Environmental122                                                                                                                                                                                                                                                                                                                                                                                                                                                                                                                                                                                                                                                                                                                                                                                                                                                                                                                                                                                                                                 | Kosmos Energy                     | 109   |
| Major Taylor Houston Cycling Club 211  Montrose Environmental 122                                                                                                                                                                                                                                                                                                                                                                                                                                                                                                                                                                                                                                                                                                                                                                                                                                                                                                                                                                                                                                                 | Linde                             | 213   |
| Montrose Environmental 122                                                                                                                                                                                                                                                                                                                                                                                                                                                                                                                                                                                                                                                                                                                                                                                                                                                                                                                                                                                                                                                                                        | Macquarie Houston                 | 114   |
|                                                                                                                                                                                                                                                                                                                                                                                                                                                                                                                                                                                                                                                                                                                                                                                                                                                                                                                                                                                                                                                                                                                   | Major Taylor Houston Cycling Club | 211   |
| Moss Stirling 150 116                                                                                                                                                                                                                                                                                                                                                                                                                                                                                                                                                                                                                                                                                                                                                                                                                                                                                                                                                                                                                                                                                             | Montrose Environmental            | 122   |
|                                                                                                                                                                                                                                                                                                                                                                                                                                                                                                                                                                                                                                                                                                                                                                                                                                                                                                                                                                                                                                                                                                                   | Moss Stirling 150                 | 116   |

| TEAM NAME                     | TENT# |
|-------------------------------|-------|
| Motherland Cycling Club (MCC) | 218   |
| Team MRE                      | 401   |
| Team Nabors                   | 126   |
| Team Noble Drilling           | 502   |
| Norton Rose Fulbright         | 308   |
| Team NOV                      | 311   |
| Team NRG                      | 210   |
| Team Olin                     | 206   |
| TeamOxy                       | 310   |
| Parker Wellbore               | 110   |
| Patterson-UTI                 | 129   |
| Perry Powerhouse              | 304   |
| Phillips 66                   | 101   |
| Quanta Services               | 123   |
| Raven Mechanical Cycling Team | 212   |
| Riverbend Bike Team           | 115   |
| ROSEN USA                     | 119   |
| SABIC                         | 108   |
| Saint Arnold Bike Team        | 103   |
| Team Shell                    | 305   |
| SLB Cycling Club              | 202   |
| Stress Engineering Services   | 118   |
| Subsea7                       | 127   |
| Team Sun & Ski                | 303   |
| Team Tacodeli                 | 107   |
| TechnipFMC                    | 128   |
| Texas Builders                | 302   |
| Texas Mutual Cycling          | 219   |
| The Brock Group               | 120   |
| The Houston Methodist         | 104   |
| Team TotalEnergies            | 216   |
| Trek Texas                    | 503   |
| Team UBG Cycling              | 204   |
| Team Univar Solutions         | 224   |
| Team Weatherford              | 307   |
| Westlake Warriors             | 306   |
| Team Williams                 | 132   |
| Wood Cycling                  | 102   |
| Workrise                      | 113   |
| Worley                        | 125   |
|                               |       |

# **TEAM TENT ASSIGNMENTS (NUMERIC)**

| TEAM NAME                                                | TENT# |
|----------------------------------------------------------|-------|
|                                                          | 101   |
| Phillips 66                                              | 101   |
| Wood Cycling Saint Arnold Bike Team                      |       |
|                                                          | 103   |
| The Houston Methodist                                    | 104   |
| Baylor College of Medicine  HP & HPE                     | 105   |
|                                                          | 106   |
| Team Tacodeli                                            | 107   |
| SABIC                                                    | 108   |
| Kosmos Energy                                            | 109   |
| Parker Wellbore                                          | 110   |
| Eureka Heights Brew Co.                                  | 111   |
| Aggie Cycling Powered by Houston Physicians'<br>Hospital | 112   |
| Workrise                                                 | 113   |
| Macquarie Houston                                        | 114   |
| Riverbend Bike Team                                      | 115   |
| Moss Stirling 150                                        | 116   |
| BLUE LINE BIKE LAB                                       | 117   |
| Stress Engineering Services                              | 118   |
| ROSEN USA                                                | 119   |
| The Brock Group                                          | 120   |
| Montrose Environmental                                   | 122   |
| Quanta Services                                          | 123   |
| Ecopetrol USA Cycling Team                               | 124   |
| Worley                                                   | 125   |
| Team Nabors                                              | 126   |
| Subsea7                                                  | 127   |
| TechnipFMC                                               | 128   |
| Patterson-UTI                                            | 129   |
| ConnectGen                                               | 130   |
| Team Dow                                                 | 131   |
| Team Williams                                            | 132   |
| David Weekley Homes                                      | 133   |
| Evergreen Street Riders                                  | 134   |
| Air Liquide                                              | 135   |
| Exxon Mobil                                              | 201   |
| SLB Cycling Club                                         | 202   |
| Karbach Cycling Team                                     | 203   |
| Team UBG Cycling                                         | 204   |
| Team Hess                                                | 205   |

| TEAM NAME                         | TENT# |
|-----------------------------------|-------|
| Team Olin                         | 206   |
| Team CGG                          | 207   |
| Team Bray                         | 208   |
| Team NRG                          | 210   |
| Major Taylor Houston Cycling Club | 211   |
| Raven Mechanical Cycling Team     | 212   |
| Linde                             | 213   |
| Team INEOS                        | 214   |
| Team Believe                      | 215   |
| Team TotalEnergies                | 216   |
| El Meson/Summis Industires        | 217   |
| Motherland Cycling Club (MCC)     | 218   |
| Texas Mutual Cycling              | 219   |
| Amazon-Texas                      | 220   |
| Emerson                           | 221   |
| Halliburton                       | 222   |
| Infosys                           | 223   |
| Team Univar Solutions             | 224   |
| Team Enerflex                     | 301   |
| Texas Builders                    | 302   |
| Team Sun & Ski                    | 303   |
| Perry Powerhouse                  | 304   |
| Team Shell                        | 305   |
| Westlake Warriors                 | 306   |
| Team Weatherford                  | 307   |
| Norton Rose Fulbright             | 308   |
| EDP Renewables North America      | 309   |
| TeamOxy                           | 310   |
| Team NOV                          | 311   |
| ChampionX                         | 312   |
| TEAM EOG                          | 313   |
| Team MRE                          | 401   |
| Apache                            | 402   |
| Team ConocoPhillips               | 403   |
| Hilcorp / Harvest                 | 404   |
| Team Foley                        | 405   |
| Baker Hughes Express              | 406   |
| Audrey's Heroes                   | 501   |
| Team Noble Drilling               | 502   |
| Trek Texas                        | 503   |
|                                   |       |

## **BIKE CORRAL & TRANSPORTATION**

If I plan to take a BUS back to one of the four official start locations on Sunday, what do I do with my BIKE? Your BUS ticket includes bike transportation to your respective start. When you finish the Bike MS: Texas MS 150, take your bike to the bike trucks (18-wheelers) located in Lot 48 at the Southeast corner of the stadium\*. Be sure to load your bike on the truck traveling to the start location where you started on Saturday morning.

# I do NOT plan to use bike transportation through the event on Sunday. Is there a place to store my bike at the Finish Line at Texas A&M?

Yes! We have a secure bike compound located at the Southeast Activation Tower of the stadium where you can leave your bike while you enjoy the finish line festivities. Please DO NOT take your bike into the team tent area and festivities. You will be asked to take it back to the compound. PLEASE NOTE: Your bike must be retrieved from the bike compound within 15 minutes after the last rider finishes.

#### Is the layout the same as last year?

No, but maps will be available a couple weeks before the event. All finish line festivities will be along the North and East side of Kyle Field Plaza and in Aggie Park. There will not be access to the inside of Kyle Field this year.

#### Where is my team's tent located?

All team tents will be located on the Plaza to the North and East sides of Kyle Field.

#### What time can team representatives load-in items to our tent on Sunday?

The site opens for team tent load-in beginning at 6:00 AM and ending at 9:00 AM sharp. *Timing subject to change*. TThis time frame is to ensure all vehicles are out of the path of riders in advance of the first participant arrivals. Please note, team tents are located on the Plaza at Kyle Field and thus direct access to tents WILL NOT BE permitted. However, teams will be able to pull up to the curb near their team tent area for unloading. Vehicles should be unloaded IMMEDIATELY and then moved to recommended parking areas. DO NOT leave your vehicle unattended at any time.

#### Where can I unload my team members' luggage?

Team luggage can be unloaded in designated locations in Lot 48 between 6:00 AM and 10:30 AM on Sunday. Vehicles must have the necessary access pass to enter this lot. In order to accommodate all vehicles needing access, representatives are asked to unload their trucks/vehicles swiftly and move them to designated parking locations in Lot 61 before returning to sort luggage (if necessary). Additionally, we strongly recommend your riders pack a small bag with only the essentials just for the Finish Line.

#### Will there be showers?

There will be shower trucks at the finish line again this year. They will be located on the Southeast side of the stadium in Lot 48 near the official finish line.

#### Is there a designated area for pop-up tents?

Yes. There will be a designated area in Aggie Park for pop up tents. This location is behind the Club 300 tent and directly south of the University Center Parking Garage. No grilling is allowed in the pop up tent zone and any tent stakes must go no deeper than 6 inches into the ground.

#### Where do I park our team vehicle(s)?

Oversized vehicles (i.e. box trucks and trailers) should park in the designated area in Lot 61 located at 155 John Kimbrough Blvd, College Station, TX 77840. Space in Lot 61 is available on a first come, first served basis and access to this lot is located in the back of the lot off of Olsen Street. An access pass is REQUIRED to use Lot 61.

- Surface Lots
  - 74
  - 97
  - 100a-100g
- Garages
  - West Campus Garage
  - University Center Garage
    - (Club 300 & Accessible) Access Pass or accessible hang tag/license plate required for access
  - Gene Stallings Blvd. Garage

#### Where is volunteer check in?

Volunteer check in will be located on the Plaza at the top of the pedestrian walkway near the Northwest corner of the stadium. This is closest to the intersection of Wellborn Rd. and Joe Routt Blvd.

#### What are my food and beverage options if I do not have a team tent?

There will be a general rider food tent located just outside the Northeast Tower of the stadium. This food is for riders and volunteers. There will be light snacks and drinks available from sponsors and dining options available across the street in the Memorial Student Center (MSC).

#### Will there be food / beverage on-site to purchase?

Yes, there will be food concessionaires within the Memorial Student Center (MSC) for spectators to purchase food and non-alcoholic beverages.

Don't forget! The event provides a free meal (including a vegetarian option) to all registered riders and volunteers. The rider dining tent is located on the plaza at the Northeast corner of the stadium.

#### Where can my teammates meet to regroup and finish the ride together?

Lot 68 on Olsen Blvd has been designated as the meet-up area for riders. This is approximately 1.2 miles from the official finish line of the Texas MS150. Riders should pull all the way into the lot and out of the way while waiting for teammates. Do not block the entryway and hinder other riders from entering and exiting the lot. Please note, there is NO vehicular access to this location for spectators or team support vehicles.