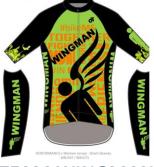

In It to Schwinn It City to Shore (NJ) City to Shore (NJ)

**Team Ox** 

**TFAM WINGMAN** Valero Ride to the Ride to the River (TX)

Winners Announced Ride Day (Oct 17) @ 12:45 p.m. EDT

**Fundraising Challenges & Prizes** 