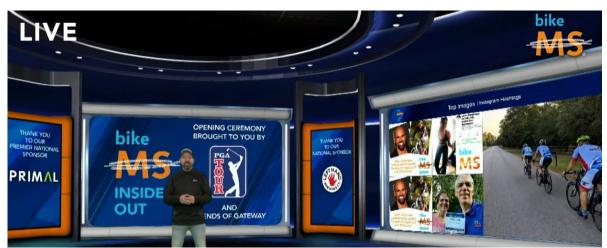

## Ride Day Schedule (EDT)

**10 a.m. Live Opening Ceremony** presented by PGA TOUR and Friends of Gateway\*

10:15 a.m. Start Line - Send Off sponsored by NFI

**11:00 a.m. Rest Stop #1** powered by KPMG McCartney Family Story and Scavenger Hunt