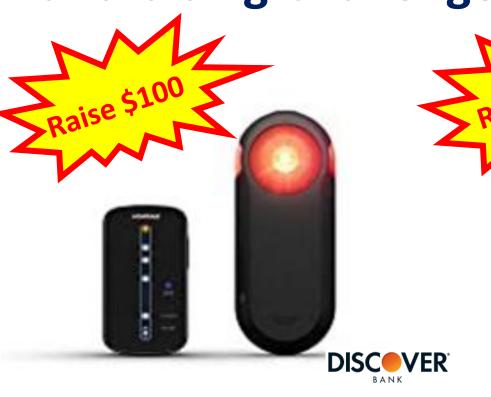

Garmin Varia™ RTL510 Bundle-Rearview Radar (retail \$299.99)

Peloton or Bike (up to \$2,500)