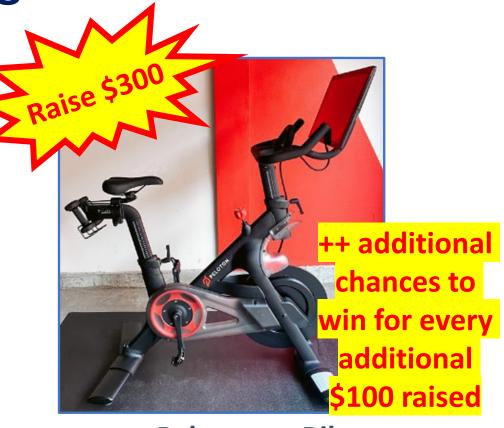

Garmin Varia™ RTL510 Bundle-Rearview Radar (retail \$299.99)

Peloton or Bike (up to \$2,500)