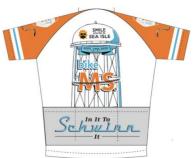

In It to Schwinn It City to Shore (NJ) City to Shore (NJ)

**Team Ox** 

**TFAM WINGMAN** Valero Ride to the Ride to the River (TX)

Winners Announced Ride Day (Oct 17) @ 12:45 p.m. EDT

**Fundraising Challenges & Prizes** 