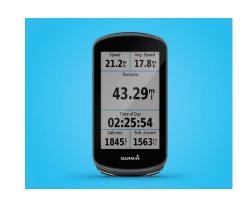

#### WIN A GARMIN EDGE® 1030 PLUS

Raise \$100 on event day\* to be entered to win a Garmin Edge 1030 Plus. (retail \$599.99)

The Garmin Edge 1030 Plus is the ultimate GPS cycling computer with a 3.5" color touchscreen display that combines navigation, performance, cycling awareness and smart connectivity.