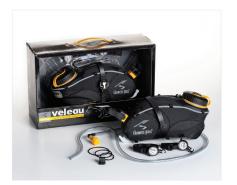

#### WIN A SHOWERS PASS KIT OR BIKE MS® SWAG

Share your Bike MS: Inside Out Scavenger Hunt Card on social media on event day\* using the hashtag **#BikeMSInsideOutChallenge** to be entered for a chance to win a Showers Pass Kit or Bike MS Prize Pack. Four (4) lucky winners will be announced on the Monday following Bike MS: Inside Out.