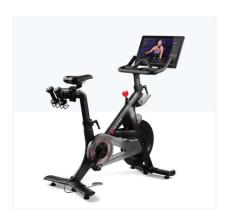

#### WIN A PELOTON OR BIKE OF YOUR CHOICE\*\*

For those that participated in Fundraising Prize Week during September 14-18 and raised \$300 or more that week, you can still increase your chances of winning this prize. For every additional \$100 you raise through Sunday, Sept. 27\*, earn an additional chance to win this prize!