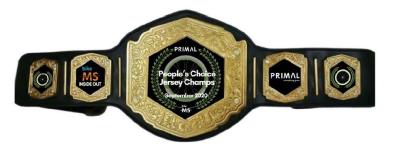

### **Jersey Competition**

# PRIMAL

#### **People's Choice - Online Voting**

- Top Vote Getter:
  - \$200 Primal Custom Credit
  - Official Championship Trophy
- Second Place: \$150 Primal Custom Credit
- Third Place: \$100 Primal Custom Credit

#### Mission – National MS Society Votes

- \$200 Primal Custom Credit
- Plaque/Trophy from Bike MS

Don't just <mark>ride, Bike MS</mark>