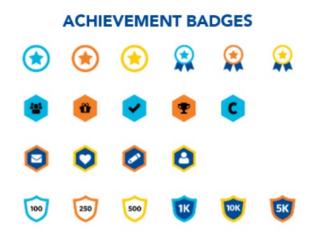

## Which of These Badges Have You Earned? Survey Says....

#### **Unlocked Badges**

**Fundraising Page Updated** I've added my own story to my fundraising page

Facebook Fundraiser I've created a Facebook Fundraiser!

**50% of goal** I've reached 50% of my goal!

- Fundraising Page Updated
- Facebook Fundraiser
- Donation Invitation
- Completed Team Stream