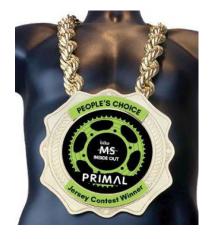

### **Jersey Competition**

# PRIMAL

#### **People's Choice - Online Voting**

- Top Vote Getter:
  - \$200 Primal Custom Credit
  - Official Championship Trophy
- Second Place: \$150 Primal Custom Credit
- Third Place: \$100 Primal Custom Credit

#### Mission – National MS Society Votes

- \$200 Primal Custom Credit
- Plaque/Trophy from Bike MS

Don't just <mark>ride, Bike MS</mark>