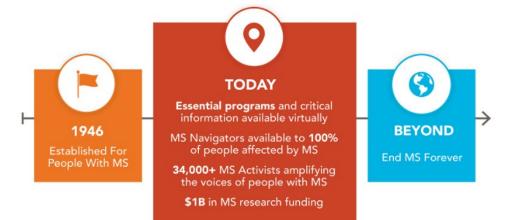

### **Our Mission Hasn't Changed**

National MS Society is the largest private funder of MS research in the world.

We are continuing to deliver breakthroughs to a cure.