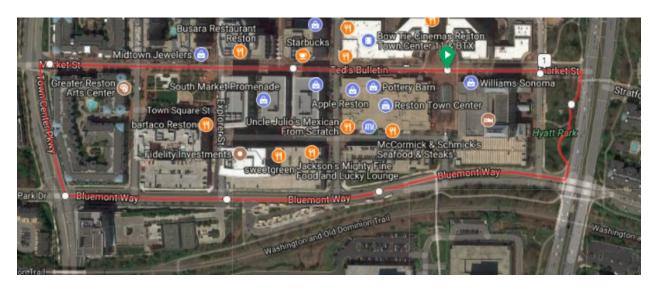

## 1 Mile Route

| Rest | 1.1 miles     |       |                                     |       |
|------|---------------|-------|-------------------------------------|-------|
| Leg  | Dir           | Туре  | Notes                               | Total |
|      | ←             | Left  | Turn left onto Town Center Pkwy     | 0.3   |
| 0.4  | ←             | Left  | Slight left to stay on Bluemont Way | 0.7   |
| 0.2  | ←             | Left  | Turn left toward Market St          | 0.9   |
| 0.0  | $\rightarrow$ | Right | Slight right toward Market St       | 0.9   |
| 0.1  | ←             | Left  | Turn left onto Market St            | 1.0   |
| 0.0  | ←             | Left  | Turn left onto Presidents St        | 1.0   |
| 0.0  | ←             | Left  | Turn left onto Market St            | 1.0   |
|      |               |       |                                     |       |

## 3 Mile Route

## 3 Mile Route - repeat 3 times

| Leg | Dir           | Type  | Notes                               | Total |
|-----|---------------|-------|-------------------------------------|-------|
|     | ←             | Left  | Turn left onto Town Center Pkwy     | 0.3   |
| 0.4 | ←             | Left  | Slight left to stay on Bluemont Way | 0.7   |
| 0.2 | ←             | Left  | Turn left toward Market St          | 0.9   |
| 0.0 | $\rightarrow$ | Right | Slight right toward Market St       | 0.9   |
| 0.1 | ←             | Left  | Turn left onto Market St            | 1.0   |
| 0.0 | ←             | Left  | Turn left onto Presidents St        | 1.0   |
| 0.0 | ←             | Left  | Turn left onto Market St            | 1.0   |