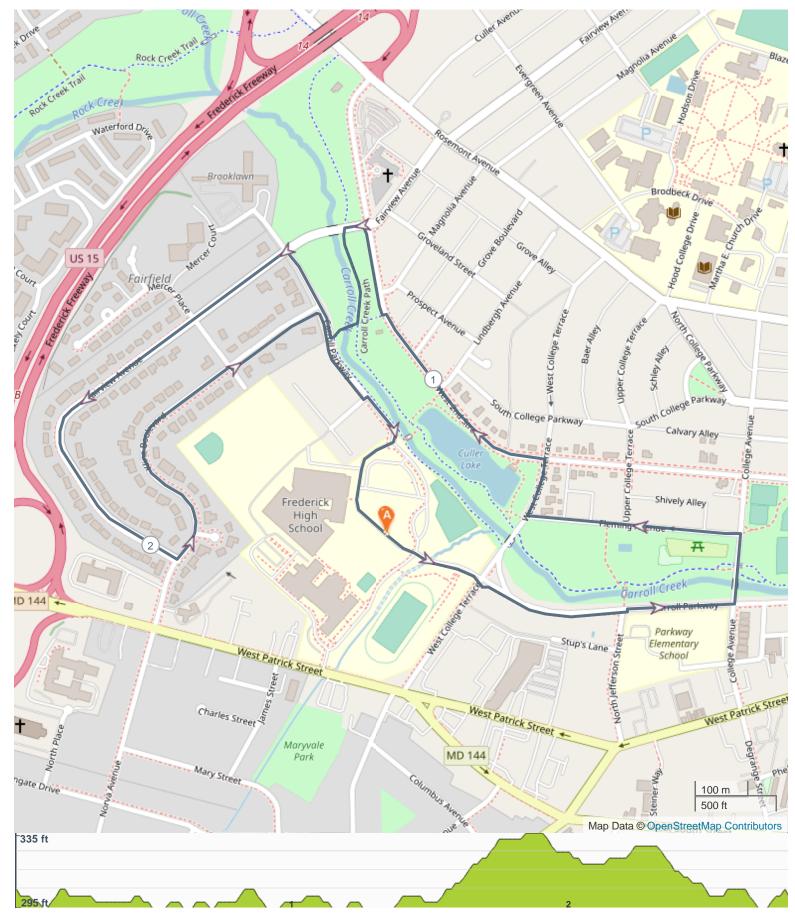

## Walk MS: Frederick - Long Final

## **ROUTE DIRECTIONS**

| No | Miles | Turn     | Directions                                                 |
|----|-------|----------|------------------------------------------------------------|
| 1  | 0.000 |          | Start at Frederick High School                             |
| 2  | 0.129 | <b>^</b> | Cross College Terrace and stay straight on Carroll Parkway |
| 3  | 0.431 | ÷        | Turn left to cross Carroll Parkway onto College Avenue     |
| 4  | 0.513 | ÷        | Turn left onto Fleming Avenue                              |
| 5  | 0.761 | →        | Cross West College Terrace and turn right                  |
| 6  | 0.831 | ÷        | Turn left onto West 2nd Street                             |
| 7  | 1.203 | ÷        | Turn left onto Fairview Avenue                             |
| 8  | 1.225 | ÷        | Turn left onto Carroll Creek Path                          |
| 9  | 1.338 | →        | Turn right to continue on path                             |
| 10 | 1.371 | →        | Turn right at Carroll Parkway                              |
| 11 | 1.375 | →        | Turn right onto Carroll Parkway                            |
| 12 | 1.489 | ÷        | Turn left to cross Carroll Parkway onto Fairview Avenue    |
| 13 | 2.037 | ÷        | Turn left onto Kline Boulevard                             |
| 14 | 2.464 | →        | Turn right onto Carroll Parkway                            |
| 15 | 2.650 | →        | Turn right into Frederick High School                      |
| 16 | 2.791 |          | FINISH                                                     |