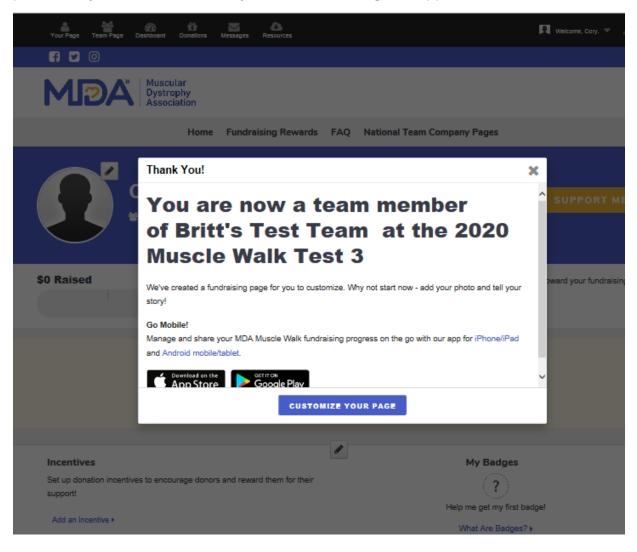

Congratulations, you're registered for Muscle Walk and will be directed into your Dashboard to add a photo, story and send emails to your network asking for support.