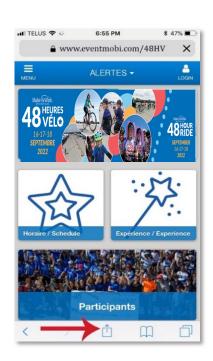

## **EVENT APP**

## To open the application:

- In your web browser, type:
   www.eventmobi.com/48HV23
- 2. Select the icon « share » at the bottom of your screen and click « add to home screen » **OR** click on « get application ».
- 3. You must log in to see your detailed information and access the group discussions.