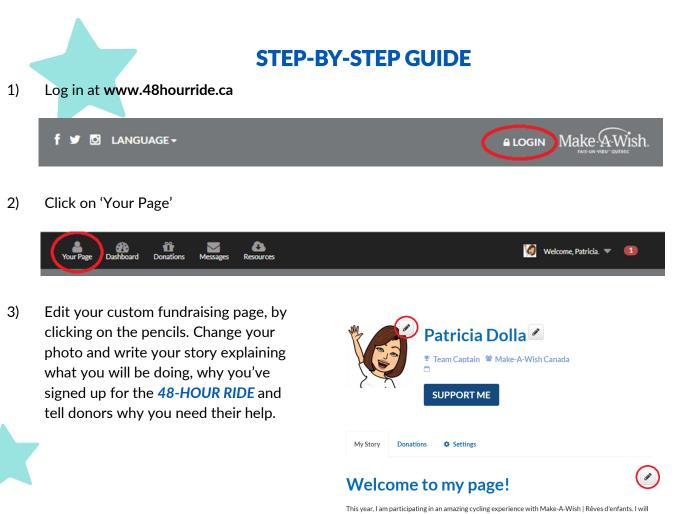

This year, I am participating in an amazing cycling experience with Make-A-Wish | Rêves d'enfants. I wi by cycling to help grant life-changing wishes for children with critical illnesses.

4) Scroll down to the bottom of the page to find your personal link to share on your social media!