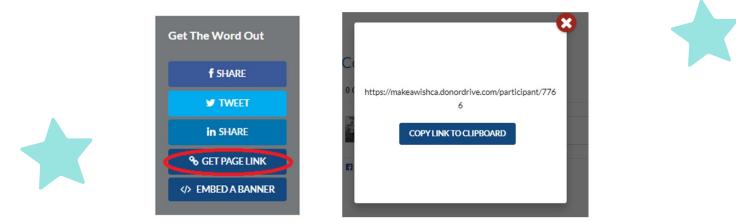

This year, I am participating in an amazing cycling experience with Make-A-Wish | Rêves d'enfants. I wi by cycling to help grant life-changing wishes for children with critical illnesses.

4) Scroll down to the bottom of the page to find your personal link to share on your social media!