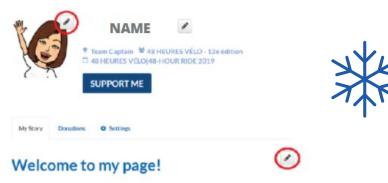

## **STEP-BY-STEP GUIDE**

1) Log in at www.holidaywishbox.ca

2) Click on 'Your Page'

3) Edit your custom fundraising page, by clicking on the pencils. Change your photo and write your story explaining what you will be doing, why you've signed up for HOLIDAY WISH BOX and tell donors why you need their help.

This year, I can participating in an amazing cycling experience with Make -A-Wish Quebec's 48-HOUR RIDE. I will be cycling with 5 other participants for 48 hours to help grant life-changing wishes for children with or thical linesces.

A wish come true helps children feel stronger, more energetic and more able to battle their lifethreatening medical condition. For many of them, it marks a turning point in the hight against their linesses.