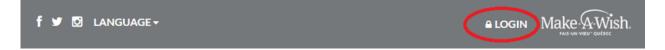

## **STEP-BY-STEP GUIDE**

1) Log in at www.holidaywishbox.ca

2) Click on 'Your Page'

3) Edit your custom fundraising page, by clicking on the pencils. Change your photo and write your story explaining what you will be doing, why you've signed up for HOLIDAY WISH BOX and tell donors why you need their help.