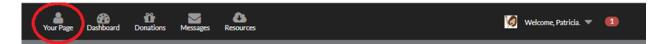

## **STEP-BY-STEP GUIDE**

1) Log in at www.holidaywishbox.ca

2) Click on 'Your Page'

3) Edit your custom fundraising page, by clicking on the pencils. Change your photo and write your story explaining what you will be doing, why you've signed up for HOLIDAY WISH BOX and tell donors why you need their help.