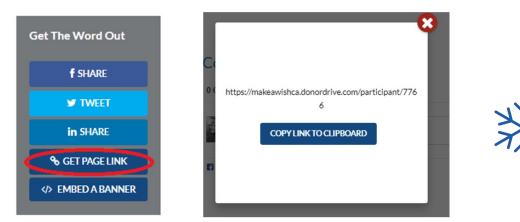

4) Scroll down to the bottom of the page to find your personal link to share on your social media!

To help you get started, we have created some message templates that can be used in your emails to your networks. You can also use these templates on social media to recruit donors or even more participants.