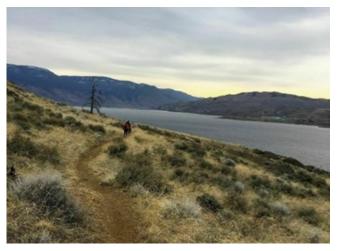

#### **Hornaday Pass Trail**

Location: Elkford Type of path: Hard bike path Length: 31.2 km Website: https://www.alltrails.com/trail/canada/britishcolumbia/hornaday-pass-trail

Image source: <u>https://www.alltrails.com/trail/canada/</u> british-columbia/hornaday-pass-trail/photos