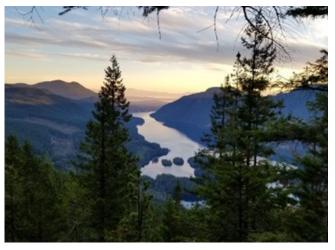

## **Region : British Columbia**

Upper Gold Creek Falls via East Canyon Trail and West Canyon Trail Loop

Location: Golden Ears Provincial Park Type of path: Moderate bike path Length: 10.5 km Website:

https://www.alltrails.com/trail/canada/britishcolumbia/upper-falls-via-east-canyon-trail-andwest-canyon-trail-loop?ref=result-card

Image source: <u>https://www.alltrails.com/trail/canada/</u> british-columbia/upper-falls-via-east-canyon-trail-andwest-canyon-trail-loop