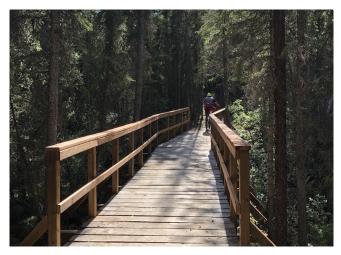

#### **Emily Murphy Two Bridge Loop**

Location: Emily Murphy Park, Edmonton Type of path: Moderate bike path Length: 4.8 km Website: https://www.alltrails.com/trail/canada/alberta/

emily-murphy-park-two-bridge-loop-trail