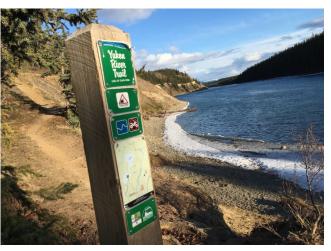

#### Whitehorse Millennium Trail

Location: Yukon River, Whitehorse Type of path: Easy Length: 4.5km Website: https://www.alltrails.com/trail/canada/yukon/ whitehorse-millennium-trail

Image source: <u>https://www.alltrails.com/trail/canada/</u> yukon/whitehorse-millennium-trail/photos