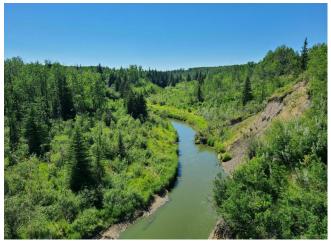

#### Yukon River Trail

Location: Yukon River. Whitehorse Type of path: Moderate Length: 6.9 km Website: https://www.trailforks.com/trails/yukon-rivertrail/