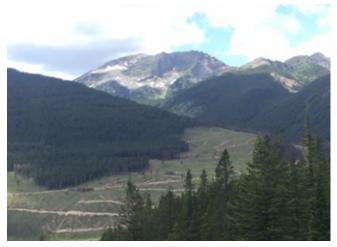

#### **Hornaday Pass Trail**

Location: Elkford Type of path: Hard bike path Length: 31.2 km Website: https://www.alltrails.com/trail/canada/britishcolumbia/hornaday-pass-trail

Image source: <u>https://www.alltrails.com/trail/canada/</u> british-columbia/hornaday-pass-trail/photos