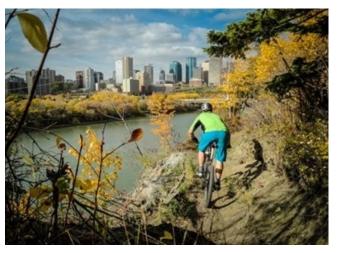

#### H2H 2.0

Location: River Valley, Edmonton Type of path: Easy to expert Length: 47.7 km Website: https://www.trailforks.com/route/h2h-black-

<u>2019-2-0/</u>

Image source: https://www.trailforks.com/ photo/12752151/