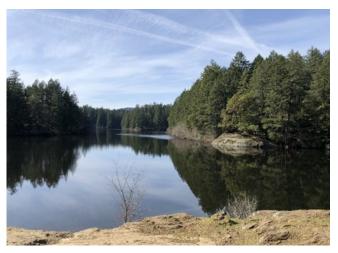

## **Region : British Columbia**

Upper Gold Creek Falls via East Canyon Trail and West Canyon Trail Loop

Location: Golden Ears Provincial Park Type of path: Moderate bike path Length: 10.5 km Website:

https://www.alltrails.com/trail/canada/britishcolumbia/upper-falls-via-east-canyon-trail-andwest-canyon-trail-loop?ref=result-card

Image source: <u>https://www.alltrails.com/trail/canada/</u> british-columbia/upper-falls-via-east-canyon-trail-andwest-canyon-trail-loop