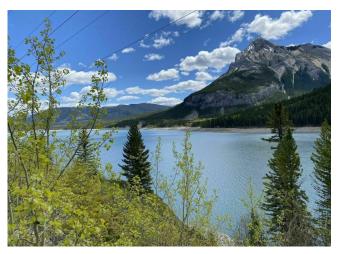

#### **Jewell Pass**

Location: Bow Valley Park, Canmore Type of path: Moderate bike path Length: 15.9 km Website: https://www.alltrails.com/trail/canada/alberta/ prairie-view-trail-to-jewell-pass

Image source: <u>https://www.alltrails.com/trail/canada/</u> alberta/prairie-view-trail-to-jewell-pass/photos