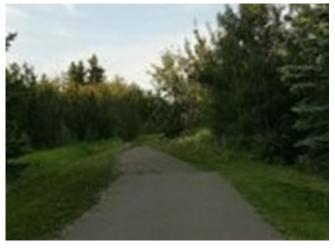

#### **Emily Murphy Two Bridge Loop**

Location: Emily Murphy Park, Edmonton Type of path: Moderate bike path Length: 4.8 km Website: https://www.alltrails.com/trail/canada/alberta/

emily-murphy-park-two-bridge-loop-trail

Image source: https://www.alltrails.com/trail/canada/ alberta/emily-murphy-park-two-bridge-loop-trail/photos