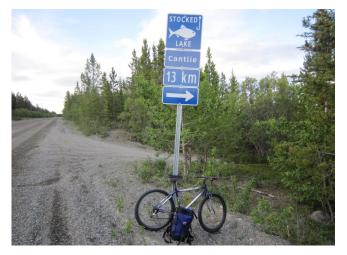

#### **Cantlie Lake**

Location: Cantlie Lake Type of path: Hard Length: 24.1 km Website: https://www.alltrails.com/trail/canada/yukon/ cantlie-lake-trail

Image source: <u>https://</u> fishonintheyukon.wordpress.com/2014/07/09/arcticchar-in-whitehorse/