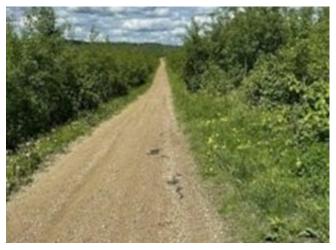

#### **Abasand North**

Location: Abasand Heights, Fort McMurray Type of path: Easy/moderate bike path Length: 3.9 km Website: https://www.trailforks.com/trails/abasand-northgravel/

Image source: <u>https://www.alltrails.com/trail/canada/</u> alberta/abasand-trail-loop/photos

#### Alderaan

Location: Mill Woods, Edmonton Type of path: Easy/moderate bike path Length: 3.8 km Website: https://www.trailforks.com/trails/alderaan/

Image source: <u>https://www.trailforks.com/</u> photo/18900523/