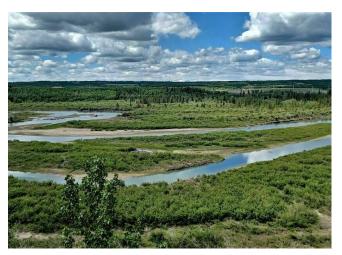

#### **Hornaday Pass Trail**

Location: Elkford Type of path: Hard bike path Length: 31.2 km Website: https://www.alltrails.com/trail/canada/britishcolumbia/hornaday-pass-trail

Image source: <u>https://www.alltrails.com/trail/canada/</u> british-columbia/hornaday-pass-trail/photos