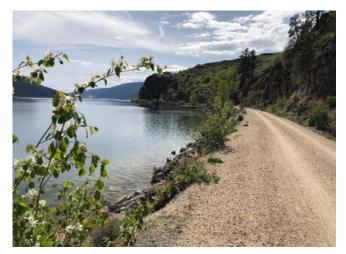

#### **Okanagan Rail Trail: Vernon to Oyama**

Location: Coldstream Type of path: Easy bike path Length: 34.4 km Website: https://www.alltrails.com/trail/canada/britishcolumbia/okanagan-rail-trail-vernon-to-oyama? ref=result-card

Image source: <u>https://www.alltrails.com/trail/canada/</u> british-columbia/okanagan-rail-trail-vernon-to-oyama? ref=result-card