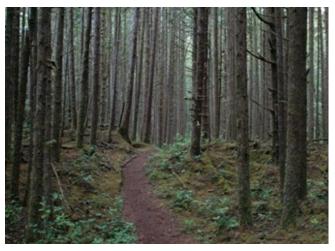

#### **Sunshine Coast Trail**

Location: Powell River Type of path: Moderate bike path Length: 167 km Website: https://www.alltrails.com/trail/canada/britishcolumbia/sunshine-coast-trail--4?ref=result-card

Image source: <u>https://www.alltrails.com/trail/canada/</u> british-columbia/sunshine-coast-trail--4?ref=result-card