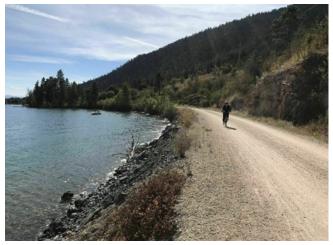

#### **Okanagan Rail Trail: Vernon to Oyama**

Location: Coldstream Type of path: Easy bike path Length: 34.4 km Website: https://www.alltrails.com/trail/canada/britishcolumbia/okanagan-rail-trail-vernon-to-oyama? ref=result-card

Image source: <u>https://www.alltrails.com/trail/canada/</u> british-columbia/okanagan-rail-trail-vernon-to-oyama? ref=result-card