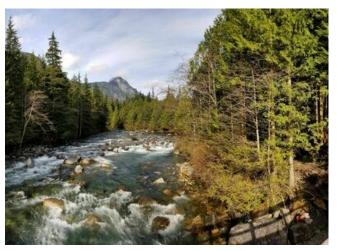

## **Region : British Columbia**

Upper Gold Creek Falls via East Canyon Trail and West Canyon Trail Loop

Location: Golden Ears Provincial Park Type of path: Moderate bike path Length: 10.5 km Website:

https://www.alltrails.com/trail/canada/britishcolumbia/upper-falls-via-east-canyon-trail-andwest-canyon-trail-loop?ref=result-card

Image source: <u>https://www.alltrails.com/trail/canada/</u> british-columbia/upper-falls-via-east-canyon-trail-andwest-canyon-trail-loop