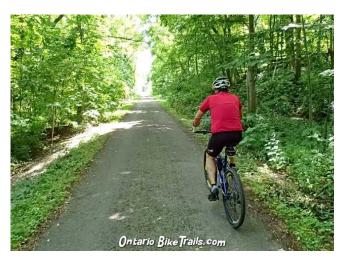

#### **Escarpment - Rail Trail**

Location: Hamilton, Ontario Type of path: Bike path Length: 34 km (one way) Website: https://ontariobiketrails.com/item/escarpmentrail-trail/

Image source: <u>https://ontariobiketrails.com/item/</u>escarpment-rail-trail/