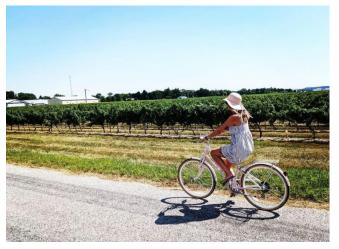

## **Region : Ontario**

The Experience: Niagara West Country Roads

Location: Wine Route - Niagara on the lake Type of path: Bike path Length: 49 km Website: http://www.niagaracyclingtourism.com/bikeroutes/regional-routes/west-lincoln-route/

Image source: <u>https://tourdevine.ca/product/niagara-on-</u> the-lake-ultimate-self-guided-bike-wine-tour-1/