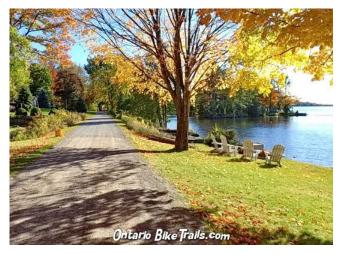

#### Victoria – Rail Trail

Location: Lindsay to Haliburton Type of path: Bike path Length: 85 km Website: https://ontariobiketrails.com/item/victoria-railtrail/

Image source: <u>https://ontariobiketrails.com/item/victoria</u> -rail-trail/