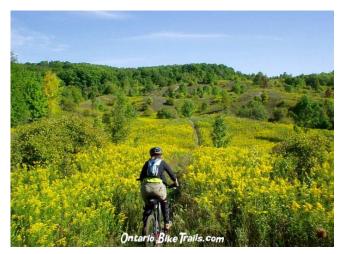

#### Glen Major - MTB Trail

Location: Ajax, Ontario Type of path: Bike path- Easy/moderate Length: 20 km Website: https://ontariobiketrails.com/item/glen-majormtb-trail/

Image source: <u>https://ontariobiketrails.com/item/glen-</u>major-mtb-trail/