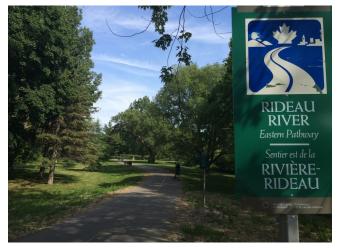

#### **Rideau River Eastern Pathway**

Location: Rideau Type of path: Urban Bike Path Length: 23.5 km Website: https://www.alltrails.com/trail/canada/ ontario/rideau-river-eastern-pathway

Image source: <u>https://greatruns.com/ottawa-river-</u> pathway-2/

Image source: <u>https://bromptoning.com/traveling-</u> adventures/canada/ottawa-cycling-the-capital-pathwayrideau-river-canal/