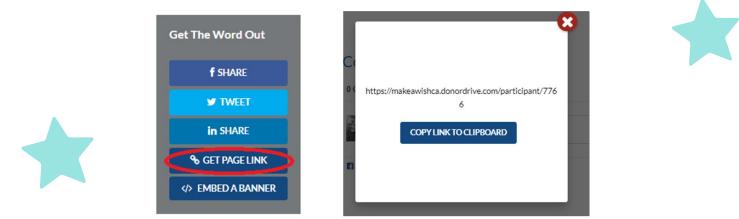

## RIDE FOR WISHES

4) Scroll down to the bottom of the page to find your personal link to share on your social media!

To help you get started, we have created some message templates that can be used in your emails to your networks. You can also use these templates on social media to recruit donors or even more participants.