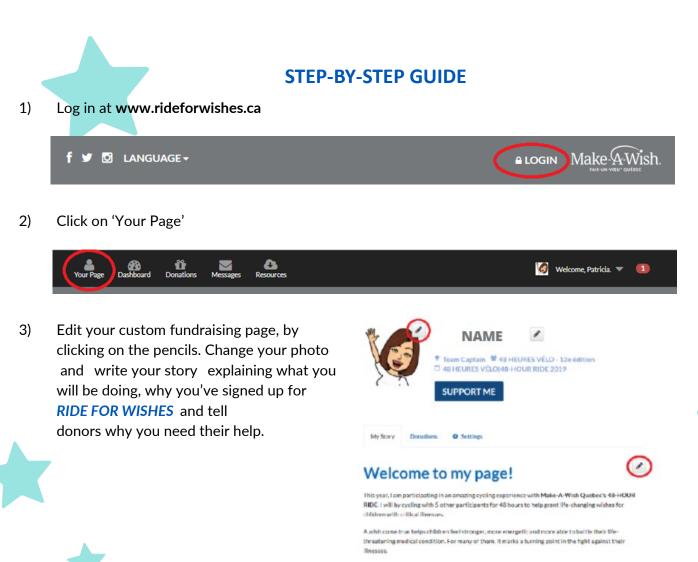

## HOW TO PERSONALIZE YOUR FUNDRAISING PAGE

Once you're signed up for *RIDE FOR WISHES* you will be provided with a unique fundraising page which you can personalize in support of raising funds for Make-A-Wish. We understand how important it is to be able to tell your '*WHY*', sharing with your friends, family and colleagues your motivation to fundraise and support granting the wishes of children with critical illnesses.

You will be able to customize your page with your 'WHY", a photo or video and a personal ask to your networks to support you.

Personalizing your page (along with making the first donation) goes a long way to smashing your goals actually, research shows those who donate and personalize their page go on to raise 75% more!

## RIDE FOR WISHES

4) Scroll down to the bottom of the page to find your personal link to share on your social media!

To help you get started, we have created some message templates that can be used in your emails to your networks. You can also use these templates on social media to recruit donors or even more participants.