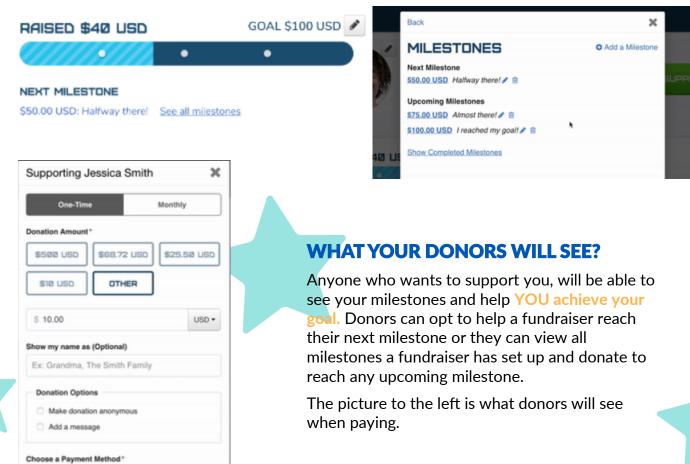

## **MILESTONES**

PayPal .....

Yes! I'd like to cover processing costs. (\$0.30 USD)

Milestones are handy markers to keep you going on your challenge and to help smash your goals. You can add these to your personalized fundraising page to inspire you and your donors with your progress.