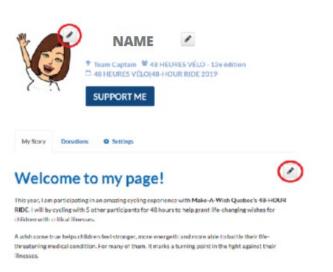

## **STEP-BY-STEP GUIDE**

1) Log in at www.trailblazeforwishes.ca

2) Click on 'Your Page'

3) Edit your custom fundraising page, by clicking on the pencils. Change your photo and write your story explaining what you will be doing, why you've signed up for TRAILBLAZE FOR WISHES and tell donors why you need their help.

4) Scroll down to the bottom of the page to find your personal link to share on your social media!

**Get The Word Out** 