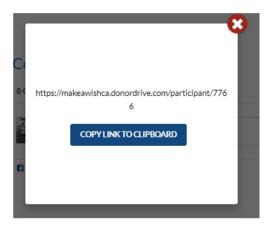

4) Scroll down to the bottom of the page to find your personal link to share on your social media!

**Get The Word Out** 