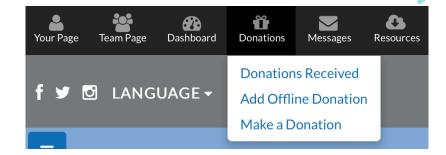

#### **How to add offline donations:**

- Access your online profile
- Under the **Donations** tab, select **Add** Offline Donation:
- Add the **donor's information** (name, address and email) and select Add a donation.