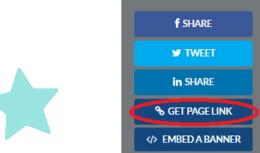

4) Scroll down to the bottom of the page to find your personal link to share on your social media!

**Get The Word Out** 