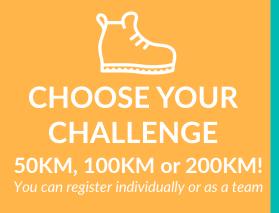

## WHAT IS TRAILBLAZE FOR WISHES?

Make-A-Wish® *Trailblaze for Wishes* is a 10 week virtual challenge which asks you to **Hike, Walk or Run** your chosen challenge distance — **50KM, 100KM or 200KM**— you set the pace, time and destination. Get outdoors, track your KMs and raise funds to help children with critical illnesses.