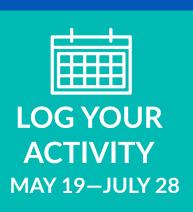

## WHAT IS TRAILBLAZE FOR WISHES?

Make-A-Wish® *Trailblaze for Wishes* is a 10 week virtual challenge which asks you to **Hike, Walk or Run** your chosen challenge distance — **50KM, 100KM or 200KM**— you set the pace, time and destination. Get outdoors, track your KMs and raise funds to help children with critical illnesses.