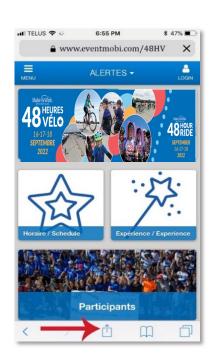

## **EVENT APP**

## To open the application:

- In your web browser, type:
   www.eventmobi.com/48HV2023
- 2. Select the icon « share » at the bottom of your screen and click « add to home screen » **OR** click on « get application ».
- 3. You must log in to see your detailed information and access the group discussions.