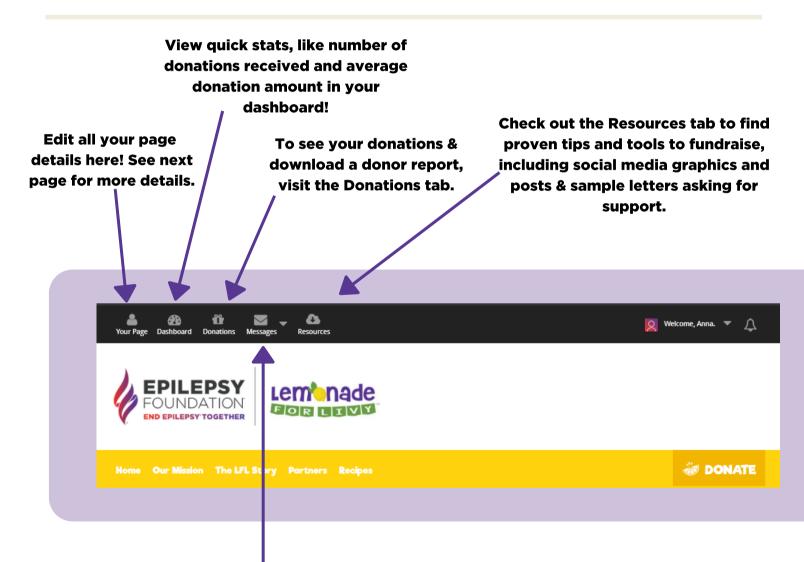

## How to navigate your Participant Center

Thank you for registering for Lemonade for Livy! We are so excited to see you inspire others to make an impact for the epilepsy community and raise funds and awareness for the Epilepsy Foundation! To help get you started, check out how to use your Participant Center below:

To send emails to friends and family, use the Messages drop down to import contacts, compose and send emails. This is a great way to share your fundraising page & ask for support!