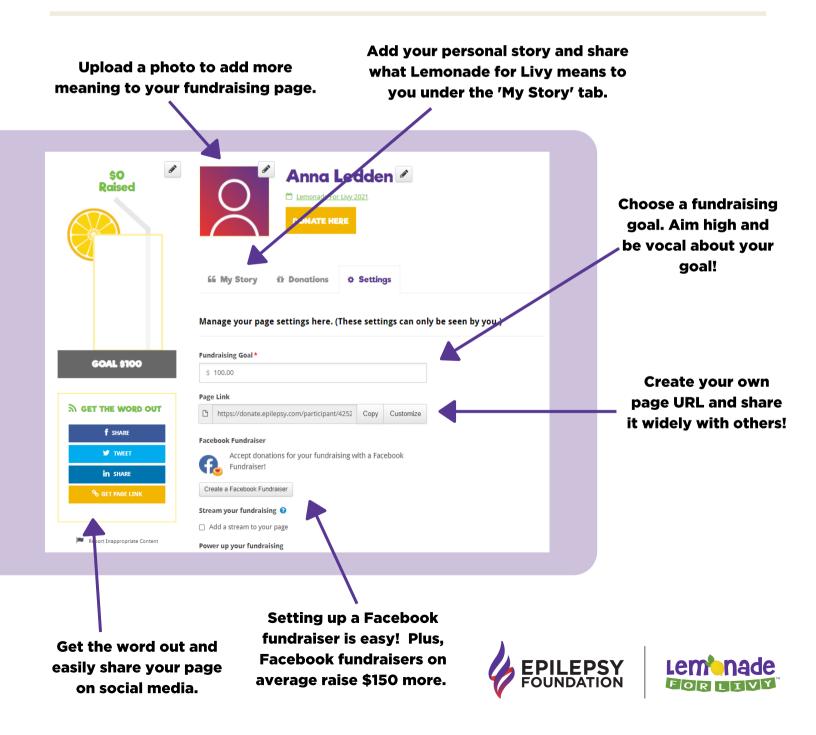

## How to edit your Fundraising Page

Now that you can easily navigate your Participant Center, make sure to customize your Fundraising Page to increase the impact of your lemonade stand! See below for how to customize and easily share your lemonade stand: