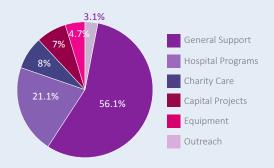

from friends, family, and his community.

Sam's story is just one example of the innovative and life-changing care provided at Children's Specialized Hospital. In 2019, over 38,000 infants, children, and young adults with their own unique stories passed through our doors.

"I just remember feeling like this would be the place that would make it all better. This is where we were meant to be."

Jessica Jarmer



#### Year Ending December 31, 2019

(in thousands of dollars)

Foundation fundraising expenses incurred include special events (excluding marketing fees). Administrative expenses not directly related to fundraising, including support staff salaries, benefits and other non-fundraising costs.

#### **Foundation Revenue**



#### **How Gifts Were Designated**

(rank highest to lowest)



#### **Foundation Expenses**





## Amazing Things Our Donors & Volunteers Have Made Possible

In 2019, the Children's Specialized Hospital Foundation forged new partnerships, held extraordinary events, and made great strides in our mission to support the Hospital, its programs, and the patients and families served.

The contributions from our donors and volunteers directly impacts the success of Children's Specialized Hospital. Because of the work we've done together, Children's Specialized Hospital remains the leading provider of pediatric rehabilitation in the U.S. with 13 locations in New Jersey providing personalized, life-changing care.



over \$8.9 million raised by the Foundation



4% increase
In patients served to over
38.600 in 2019



\$1 million in charity care provided

O