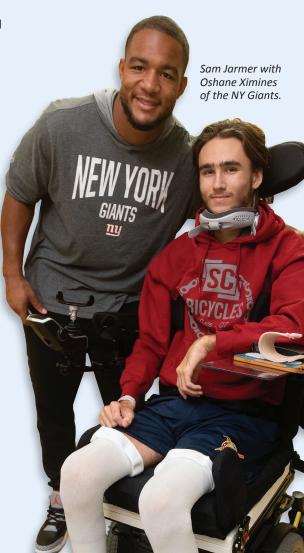

### A Young Lifeguard's Road to Recovery

#### Meet Sam Jarmer

At 16, Sam Jarmer was forced to re-learn life, and the team at Children's Specialized Hospital helped and cheered him on every step of the way.

July 24, 2019 was a normal day at the beach for 16-year-old lifeguard, Sam Jarmer. No one expected Sam's summer would quickly take a turn after diving into the water to cool off. When taking the dive, Sam hit a hidden sandbar and suffered a severe spinal cord injury, leaving him paralyzed from the chest down.

After emergency surgery, Sam was transferred to Children's Specialized Hospital in New Brunswick for intense inpatient rehabilitation and therapy.

Upon arrival, Sam had limited mobility throughout his body. He was able to lift his arms slightly, but had lost function in his fingers, core, and lower limbs. He immediately met with Dr. Michele Fantasia, Director of the Spinal Cord Injury Program at Children's Specialized Hospital, who was hopeful after an initial evaluation. She confirmed that Sam's injury was incomplete, explaining that the spinal cord was still intact in several areas, rather than being completely severed. Sam had the feeling he needed in his extremities, but he just wasn't able to move them.

"I just remember feeling like this would be the place that would make it all better," said Sam's mom, Jessica. "This is where we were meant to be."

Sam began recreational, physical, and occupational therapies with a team of doctors, therapists and nurses. His team assisted and customized Sam's entire care plan; teaching him to regain independence by holding his drink better, brushing his teeth in a new way, and using his phone differently.

"Everyone at Children's really helped me when I was at one of the lowest points in my life with my injury," said Sam. "They just showed compassion in all of the love and support that they gave me."

Today, Sam is back home in Ocean Grove, continuing to work on regaining complete strength in his core and legs. His positive outlook and optimism guides him through outpatient therapy and rehabilitation, along with the tremendous support he has received from friends, family, and his community.

Sam's story is just one example of the innovative and life-changing care provided at Children's Specialized Hospital. In 2019, over 38,000 infants, children, and young adults with their own unique stories passed through our doors.

"I just remember feeling like this would be the place that would make it all better. This is where we were meant to be."

Jessica Jarmer