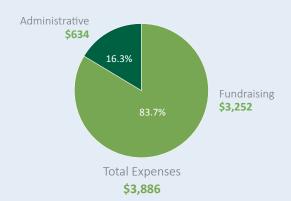

#### Year Ending December 31, 2019

(in thousands of dollars)

Foundation fundraising expenses incurred include special events (excluding marketing fees). Administrative expenses not directly related to fundraising, including support staff salaries, benefits and other non-fundraising costs.

#### **Foundation Expenses**