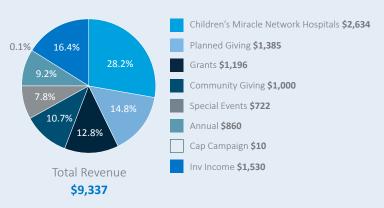

#### **Foundation Revenue**

#### **How Gifts Were Designated**

(rank highest to lowest)