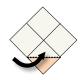

6. Repeat with the other four corners. Now you will have a smaller square.

7. Flip the square over so that the flaps are on the bottom.

8. Fold the bottom corner up into the center of the creases.

9. Repeat with the other four corners. Now you will have a smaller square.

10. Fold the bottom half of the square up to the top. Then, unfold it back to the bottom.

11. Fold the left half of the square over to the right side. Then, unfold it back to the left.

12. The creases will now look like a star.