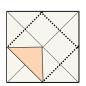

## **Back to School Chatterbox**

**Instructions** 

1. Cut out the colorful square. Place it down in front of you so that the blank side is on top.

2. Fold the square from the bottom left corner up to upper right corner.

3. From that triangle, fold the bottom right corner up to the upper left corner.

4. Now unfold the paper into the original square. You will see an X through it with the creases.

5. Using the dotted lines printed on the square, fold one corner of the box into the center of the square.