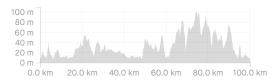

## 100km - RDH2023

https://www.strava.com/routes/2961402791956083416

100.30 km

896m

Distance

Elevation Gain

## Road

Ride Type

Est. Moving Time: 4:09:09

Route recommendations may be incomplete and/or inaccurate and may contain sections of private land and/or sections of terrain that could be challenging or hazardous. Always use your best judgement about the safety of road and trail conditions and follow traffic and property laws. Est. Moving Time based on your avg speed of 24.2 km/h over last 4 weeks