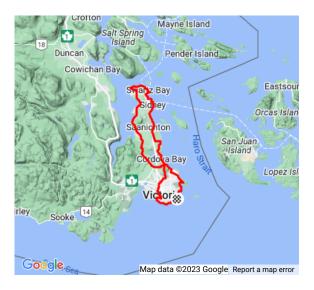

## 100km - RDH2023

https://www.strava.com/routes/2961402791956083416

100.30 km

896m

Distance

Elevation Gain

## Road

Ride Type

Est. Moving Time: 4:09:09

Route recommendations may be incomplete and/or inaccurate and may contain sections of private land and/or sections of terrain that could be challenging or hazardous. Always use your best judgement about the safety of road and trail conditions and follow traffic and property laws. Est. Moving Time based on your avg speed of 24.2 km/h over last 4 weeks