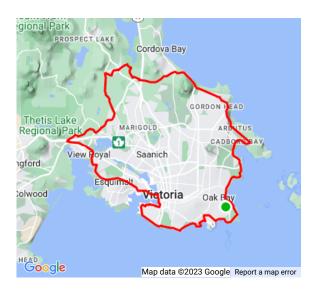

## 50km - RDH2023

https://www.strava.com/routes/2961397995197354296

50.17 km 468 m Road
Distance Elevation Gain Ride Type

Est. Moving Time: 2:04:37

Route recommendations may be incomplete and/or inaccurate and may contain sections of private land and/or sections of terrain that could be challenging or hazardous. Always use your best judgement about the safety of road and trail conditions and follow traffic and property laws. Est. Moving Time based on your avg speed of 24.2 km/h over last 4 weeks