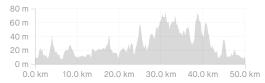

## 50km - RDH2023

https://www.strava.com/routes/2961397995197354296

50.17 km 468 m Road
Distance Elevation Gain Ride Type

Est. Moving Time: 2:04:37

Route recommendations may be incomplete and/or inaccurate and may contain sections of private land and/or sections of terrain that could be challenging or hazardous. Always use your best judgement about the safety of road and trail conditions and follow traffic and property laws. Est. Moving Time based on your avg speed of 24.2 km/h over last 4 weeks