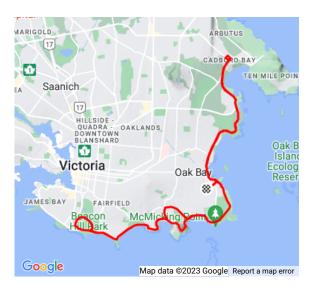

## 28km - RDH2023

https://www.strava.com/routes/2961394603423966936

28.73 km 238 m
Distance Elevation Gain

Road Ride Type

Est. Moving Time: 1:11:22

Route recommendations may be incomplete and/or inaccurate and may contain sections of private land and/or sections of terrain that could be challenging or hazardous. Always use your best judgement about the safety of road and trail conditions and follow traffic and property laws. Est. Moving Time based on your avg speed of 24.2 km/h over last 4 weeks