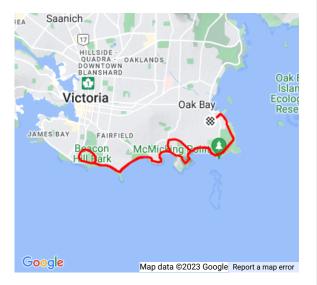

## 18km - RDH2023

https://www.strava.com/routes/2961344388383370968

17.56 km 148 m Road
Distance Elevation Gain Ride Type

Est. Moving Time: 43:38

Route recommendations may be incomplete and/or inaccurate and may contain sections of private land and/or sections of terrain that could be challenging or hazardous. Always use your best judgement about the safety of road and trail conditions and follow traffic and property laws. Est. Moving Time based on your avg speed of 24.2 km/h over last 4 weeks