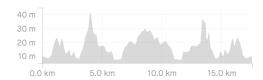

## 18km - RDH2023

https://www.strava.com/routes/2961344388383370968

17.56 km 148 m Road
Distance Elevation Gain Ride Type

Est. Moving Time: 43:38

Route recommendations may be incomplete and/or inaccurate and may contain sections of private land and/or sections of terrain that could be challenging or hazardous. Always use your best judgement about the safety of road and trail conditions and follow traffic and property laws. Est. Moving Time based on your avg speed of 24.2 km/h over last 4 weeks