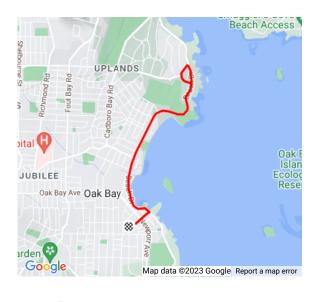

## STRAVA 7km - RDH2023

https://www.strava.com/routes/2961316138852696572

| <b>7.88</b> km | 33 m        |
|----------------|-------------|
| Distance       | Elevation G |

**3** m vation Gain Road Ride Type

| DIRECTION                                      | DISTANCE (kilometers) |
|------------------------------------------------|-----------------------|
| Proceed onto off-road waypoint. No data availa | able 0.0              |
| Proceed onto Currie Road                       | 0.0                   |
| Proceed onto Beach Drive                       | 0.4                   |
| Proceed onto Beach Drive                       | 0.4                   |

| Proceed onto Lansdowne Road                       | 3.8 |
|---------------------------------------------------|-----|
| Proceed onto Rutland Road                         | 4.0 |
| Proceed onto Rutland Road                         | 4.1 |
| Proceed onto Beach Drive                          | 4.3 |
| Proceed onto Beach Drive                          | 7.4 |
| Proceed onto Beach Drive                          | 7.4 |
| Left onto Currie Road                             | 7.4 |
| Proceed onto Currie Road                          | 7.4 |
| Proceed onto off-road waypoint. No data available | 7.8 |
| Arrive at Finish                                  | 7.8 |