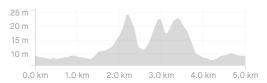

## Walk - RDH2023

https://www.strava.com/routes/2961315328652601048

5.00 km

32 m Elevation Gain Road Walk Type

Est. Moving Time: 1:00:27

Route recommendations may be incomplete and/or inaccurate and may contain sections of private land and/or sections of terrain that could be challenging or hazardous. Always use your best judgement about the safety of road and trail conditions and follow traffic and property laws. Est. Moving Time based on your avg pace of 11:59/km over last 4 weeks