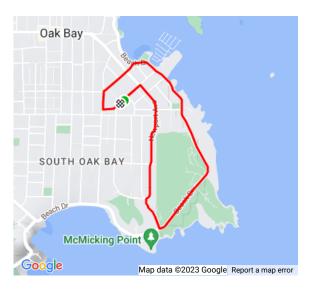

## Walk - RDH2023

https://www.strava.com/routes/2961315328652601048

5.00 km

32 m Elevation Gain Road Walk Type

Est. Moving Time: 1:00:27

Route recommendations may be incomplete and/or inaccurate and may contain sections of private land and/or sections of terrain that could be challenging or hazardous. Always use your best judgement about the safety of road and trail conditions and follow traffic and property laws. Est. Moving Time based on your avg pace of 11:59/km over last 4 weeks

| DIRECTION                   | DISTANCE (kilometers) |
|-----------------------------|-----------------------|
| Proceed onto Currie Road    | 0.0                   |
| Proceed onto Newport Avenue | 0.1                   |
| Proceed onto Newport Avenue | 0.2                   |
| Proceed onto Newport Avenue | 0.4                   |

| Left onto Currie Road       | 0.6 |
|-----------------------------|-----|
| Proceed onto Currie Road    | 0.9 |
| Right onto Newport Avenue   | 1.1 |
| Proceed onto Newport Avenue | 2.1 |
| Left onto Beach Drive       | 2.4 |
| Proceed onto Beach Drive    | 2.4 |
| Proceed onto Beach Drive    | 3.1 |
| Proceed onto Beach Drive    | 3.6 |
| Proceed onto Beach Drive    | 4.1 |
| Left onto Windsor Road      | 4.3 |
| Proceed onto Windsor Road   | 4.4 |
| Left onto Transit Road      | 4.6 |
| Proceed onto Currie Road    | 4.8 |
| Arrive at Finish            | 5.0 |