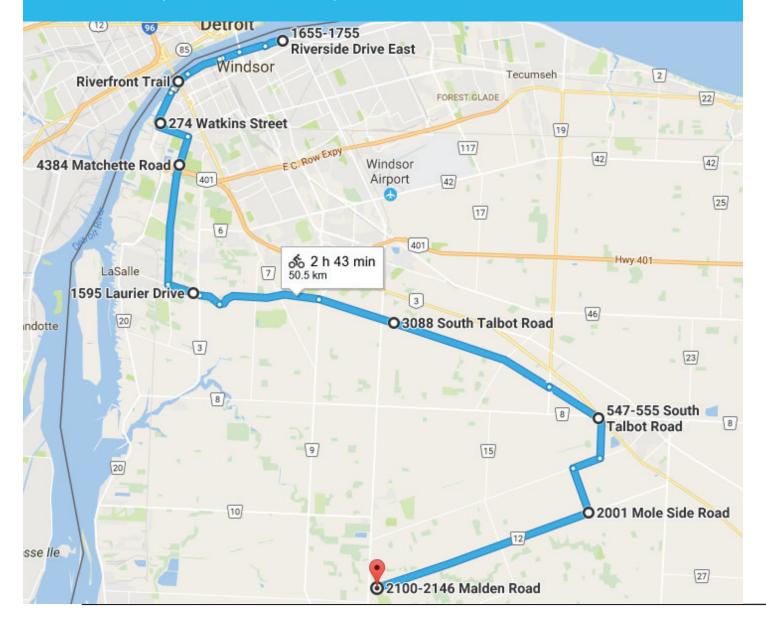

## 2022 RIDE DON'T HIDE RIDE ROUTES

**10K ROUTE** • Head west on Riverside Dr, turn right onto Riverfront Trail, continue until turnaround at base of Ambassador Bridge

**20K ROUTE** • (*Continuing from 10K*) Turn right (W) onto Riverside Dr W, continue onto Sandwich St, turn right onto Chewett St, Chewett St turns left into Russell St, make slight right onto Detroit/Russell St, continue on Russell St, turn left onto Watkins St, turn right onto Sandwich St, turn left onto Prince Rd, turn right onto Carmichael Rd, continue around Mic Mac Park to turnaround at park entrance at Matchette Rd. **50K ROUTE** • (*Continuing from 20K*) Turn right on Matchette Rd, turn left on Laurier Dr, Laurier Dr continues into Laurier Pkwy - *please use bike paths when available*, enter roundabout and continue on Laurier Pkwy, at Howard Ave continue straight onto S Talbot Rd until turnaround at 3308 S Talbot Rd., (Chrysler Greenway Crossing)

**100K ROUTE** • (Continuing from 50K) Continue on S Talbot Rd, S Talbot Rd jogs left, then right at Manning Rd, continue on S Talbot Rd, at CR 8 continue straight onto Pinkerton Rd, turn right onto N Malden Rd, turn left onto Mole Side Rd, turn right onto Malden Rd/Gesto Rd until the 100K turnaround at 2100 Malden Rd (Sutton Creek Golf Course).