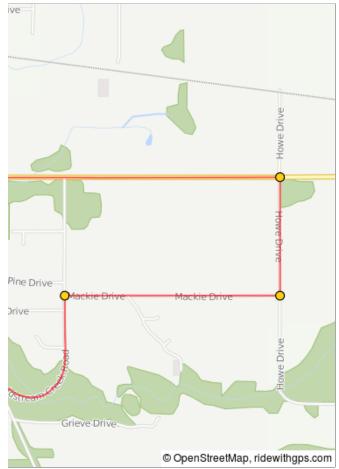

0.2 kilometers. +1/-0 meters

| 3. | 3.3 | 3.1 | <b>→</b> | R onto Howe Dr                   | 0.4 |
|----|-----|-----|----------|----------------------------------|-----|
| 4. | 3.7 | 0.4 | <b>→</b> | R onto Mackie<br>Dr              | 8.0 |
| 5. | 4.5 | 0.8 | <b>←</b> | L onto<br>Coldstream<br>Creek Rd | 3.1 |