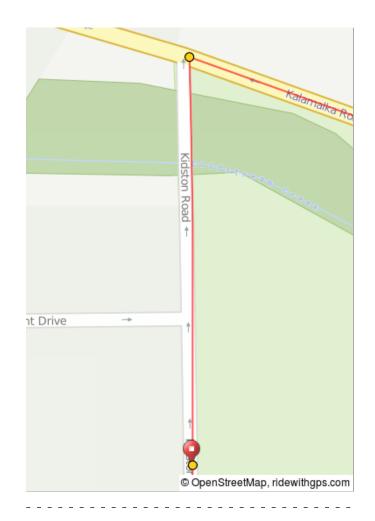

## Ride Don't Hide 8.5K Short Course

| 1. | 0.0 | 0.0 | -             | Start of route         | 0.2 |
|----|-----|-----|---------------|------------------------|-----|
| 2. | 0.2 | 0.2 | $\rightarrow$ | R onto<br>Kalamalka Rd | 3.1 |