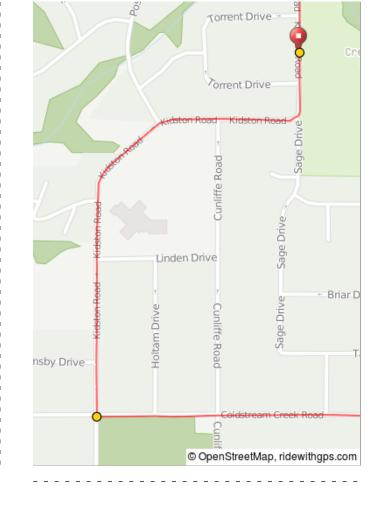

| 6. | 7.6 | 3.1 | $\rightarrow$ | R onto Kidston<br>Rd | 0.9 |
|----|-----|-----|---------------|----------------------|-----|
| 7. | 8.5 | 0.9 | <b>&gt;</b>   | End of route         | 0.0 |

4.0 kilometers. +0/-19 meters