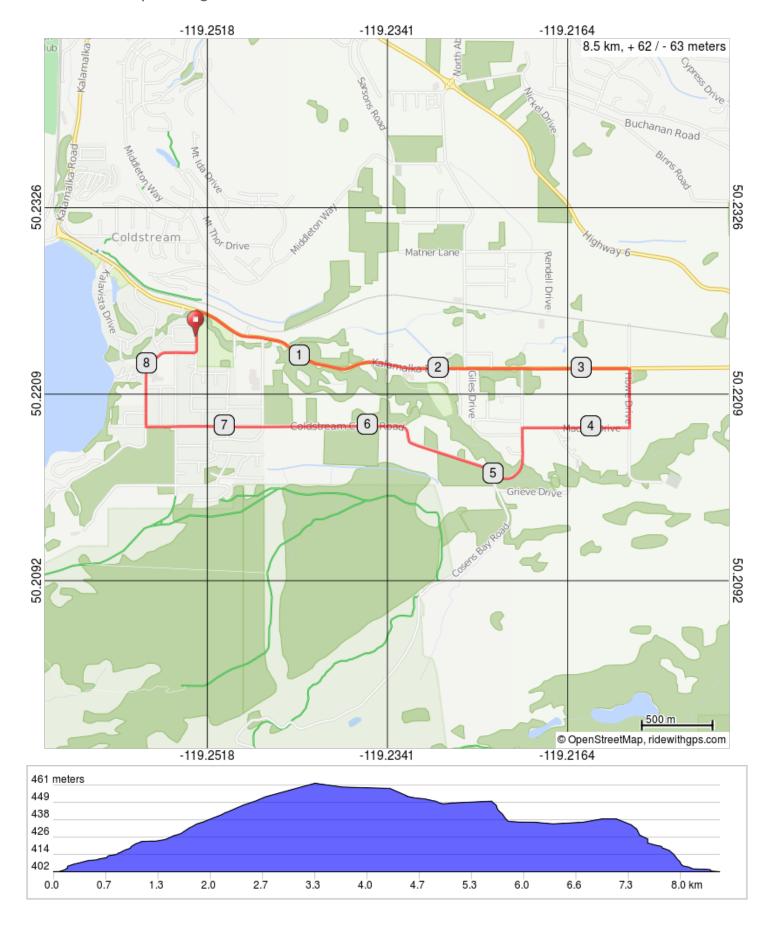

## Ride Don't Hide 8.5K Short Course

One 8.5 K loop through Coldstream

## Ride Don't Hide 8.5K Short Course

| 1. | 0.0 | 0.0 | -             | Start of route         | 0.2 |
|----|-----|-----|---------------|------------------------|-----|
| 2. | 0.2 | 0.2 | $\rightarrow$ | R onto<br>Kalamalka Rd | 3.1 |