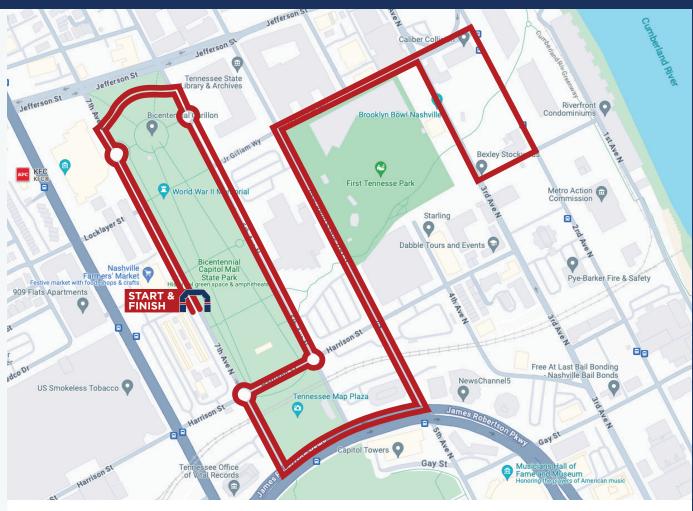

## **TURN BY TURN DIRECTIONS:**

- 1. Start on 7th Ave. N. near Farmers Market Entrance
- 2. Right on Jackson St.
- 3. Right on 6th Ave. N.
- 4. Right on Harrison St.
- 5. Right at roundabout at Harrison St. and 7th Ave. N.
- 6. Continue onto 7th Ave N.
- **7.** Left on James Robertson Pkwy (Eastbound lanes only)
- 8. Left on Rep. John Lewis Way N.
- 9. Right on Jr. Gilliam Way
- 10. Right on 3rd Ave. N.
- 11. Left on Stockyard

- 12. Left on 2nd Ave. N.
- 13. Left on Jr. Gilliam Way
- 14. Left on Rep. John Lewis Way N.
- **15.** Right on James Robertson Pkwy (Eastbound lanes only)
- 16. Right onto 7th Ave. N.
- 17. Right onto Harrison St.
- 18. Right at roundabout at Harrison St. and 6th Ave. N.
- 19. Left onto 6th Ave. N.
- 20. Left onto Jackson St.
- 21. Left onto 7th Ave. N.