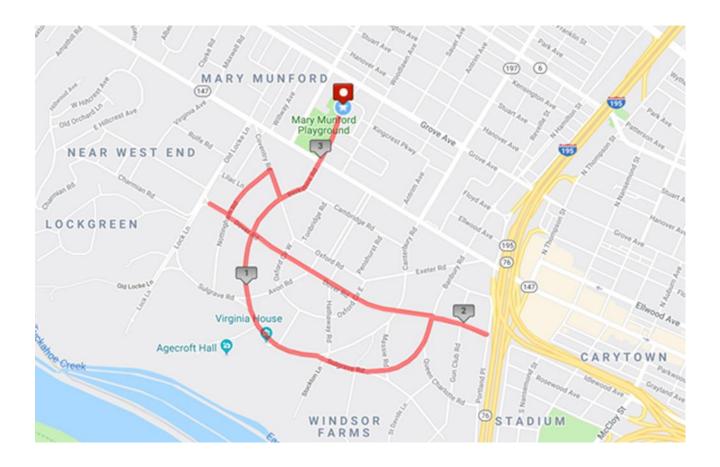

## 5K Course Map & Route

- Start at Mary Munford School pavilion on Commonwealth Ave.
- Cross Cary St. to Berkshire Road
- Right on Coventry Road
- Left on Nottingham Road
- Right on Dover Road
- Turnaround at end of median before the grass triangle
- Dover Road east to right on Berkshire Road
- Berkshire Road becomes Sulgrave Road
- Follow Sulgrave Road to fork just east of Clovelly Road
- Take left fork onto Banbury Road
- Follow Banbury Road
- Right on Dover Road
- Turn around at end of median at Portland Place
- Dover Road west to right on Berkshire Road
- Cross Cary St. to Commonwealth Ave.
- Finish at Mary Munford School pavilion (same as Start)