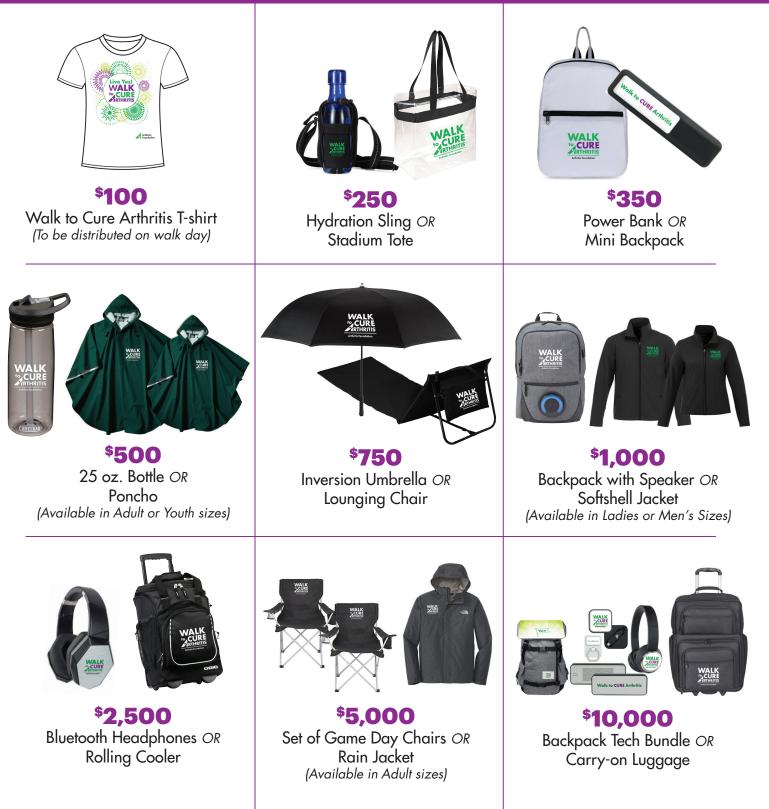

## **2019** RECOGNITION ITEMS

Fundraising Walk to Cure Arthritis participants at the levels above will be eligible for a fundraising gift. To register and fundraise to support the Arthritis Foundation, visit www.walktocurearthritis.org. Fundraising gifts at the \$250 level and above are not cumulative; only one item is awarded to each fundraiser. Fundraisers may select one item at or below the level achieved. Participants will receive certificates to redeem their gift approximately 4 weeks after the event from the email address walktocurearthritis@arthritis.org. Please add this email to your address book.