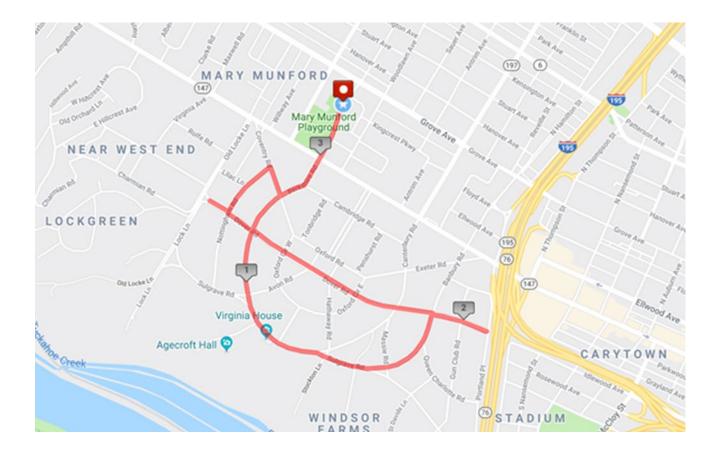

## Richmond, Virginia 5K Map and Route

## Walk to Cure Arthritis® National Sponsors

Signature Sponsor SANOFI GENZYME

- Start at Mary Munford School pavilion on Commonwealth Ave.
- Cross Cary St. to Berkshire Road
- Right on Coventry Road
- Left on Nottingham Road
- Right on Dover Road
- Turnaround at end of median before the grass triangle
- Dover Road east to right on Berkshire Road
- Berkshire Road becomes Sulgrave Road
- Follow Sulgrave Road to fork just east of Clovelly Road
- Take left fork onto Banbury Road
- Follow Banbury Road
- Right on Dover Road
- Turn around at end of median at Portland Place
- Dover Road west to right on Berkshire Road
- Cross Cary St. to Commonwealth Ave.
- Finish at Mary Munford School pavilion (same as Start)