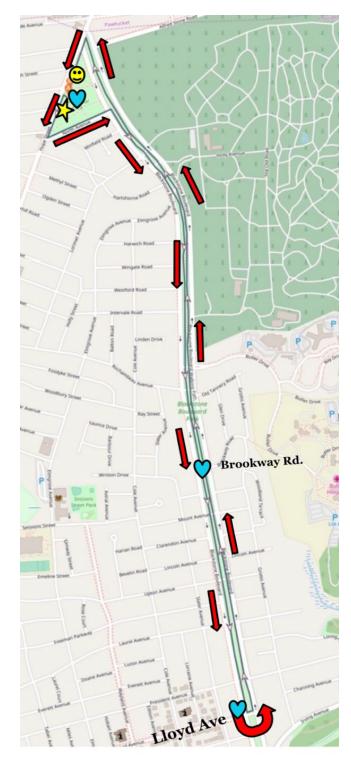

## **Walking Directions:**

- Start walk down Hope St.
- Turn left onto North Ave.
- Cross Blackstone Blvd. and continue down the greenway
- U-turn at Lloyd Ave. and continue back up greenway towards Lippitt Memorial Park
- Cross Blackstone Blvd. towards Lippitt Memorial Park
- Cross Chance St. towards Lippitt Memorial Park
- Finish at Lippitt Memorial Park

## **Pedestrian Safety Tips:**

- Use crosswalks
- Use caution to cross streets
- Ask volunteers for help when needed
- Keep an eye on your pets and/or children
- Stay on the greenway while walking down Blackstone Blvd.
- Stay Hydrated stations located at:
  - o Lippitt Memorial Park
  - o Brookway Rd.
  - o Lloyd Ave.

**Water Stations** 

c End

→ Direction Arrows