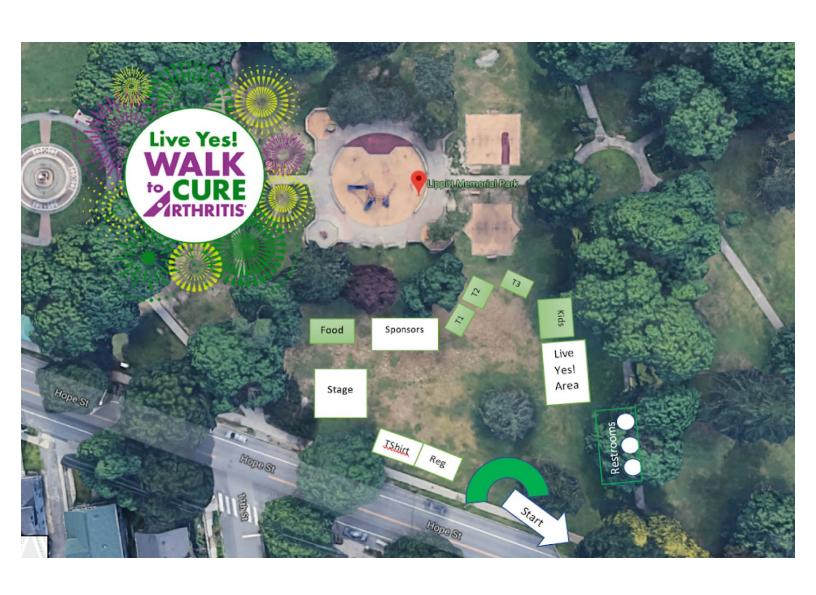

## **Walking Directions:**

- Start walk down Hope St.
- Turn left onto North Ave.
- Cross Blackstone Blvd. and continue down the greenway
- U-turn at Lloyd Ave. and continue back up greenway towards Lippitt Memorial Park
- Cross Blackstone Blvd. towards Lippitt Memorial Park
- Cross Chance St. towards Lippitt Memorial Park
- Finish at Lippitt Memorial Park

## **Pedestrian Safety Tips:**

- Use crosswalks
- Use caution to cross streets
- Ask volunteers for help when needed
- Keep an eye on your pets and/or children
- Stay on the greenway while walking down Blackstone Blvd.
- Stay Hydrated stations located at:
  - o Lippitt Memorial Park
  - o Brookway Rd.
  - o Lloyd Ave.



**Water Stations** 



c End

→ Direction Arrows



## 2019 Walk to Cure Arthritis - Providence Event Layout Map