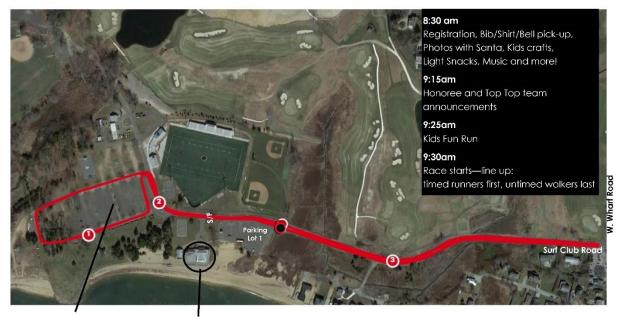

#### **EVENT SITE AND COURSE ROUTE MAP**

## Jingle Bell Run | Connecticut

Sunday, December 10
Surf Club Beach | Madison, CT
www.jbr.org/connecticut

**Overflow Parking** 

Main Event Area: Registration Bibs/Shirts/Bells Santa Crafts Snacks/Water

Bathrooms

Race Start/Finish
5K route = 3.1 miles
Walkers and
Runners welcome
Stroller/Pet friendly
(keep pets outside
please)

### Schedule - RAIN OR SHINE (NO SNOW)!

> 8:30 am

Packet Pick up, registration and all activities\*

> 9:15 am

Honoree and Top team announcements

> 9:25 am

Kids fun run

> 9:30 am

Race starts – line up in order of: 5K timed runners, 5K untimed, walkers

o All runners should come back inside for medals upon completion of their run

> 9:00 am - 12:00 pm\*

Photos with Santa, kids' crafts, sponsor tables, music, snacks and more! Bring friends and family to join too – you don't have to run to be part of all the fun!

### **ROUTE INFORMATION**

- The course is an accurate, not certified, 5K loop (3.1 miles) with a 41-foot elevation gain
  - o Flat course, on paved black top with small section on compacted hard gravel
- Runners will do the course 2.5 times the start/finish area are the same (after the arch)
- Always stay to the right, look for cones and mile markers; volunteers will be in green Santa hats if needed
- Timing company is Elite Feats