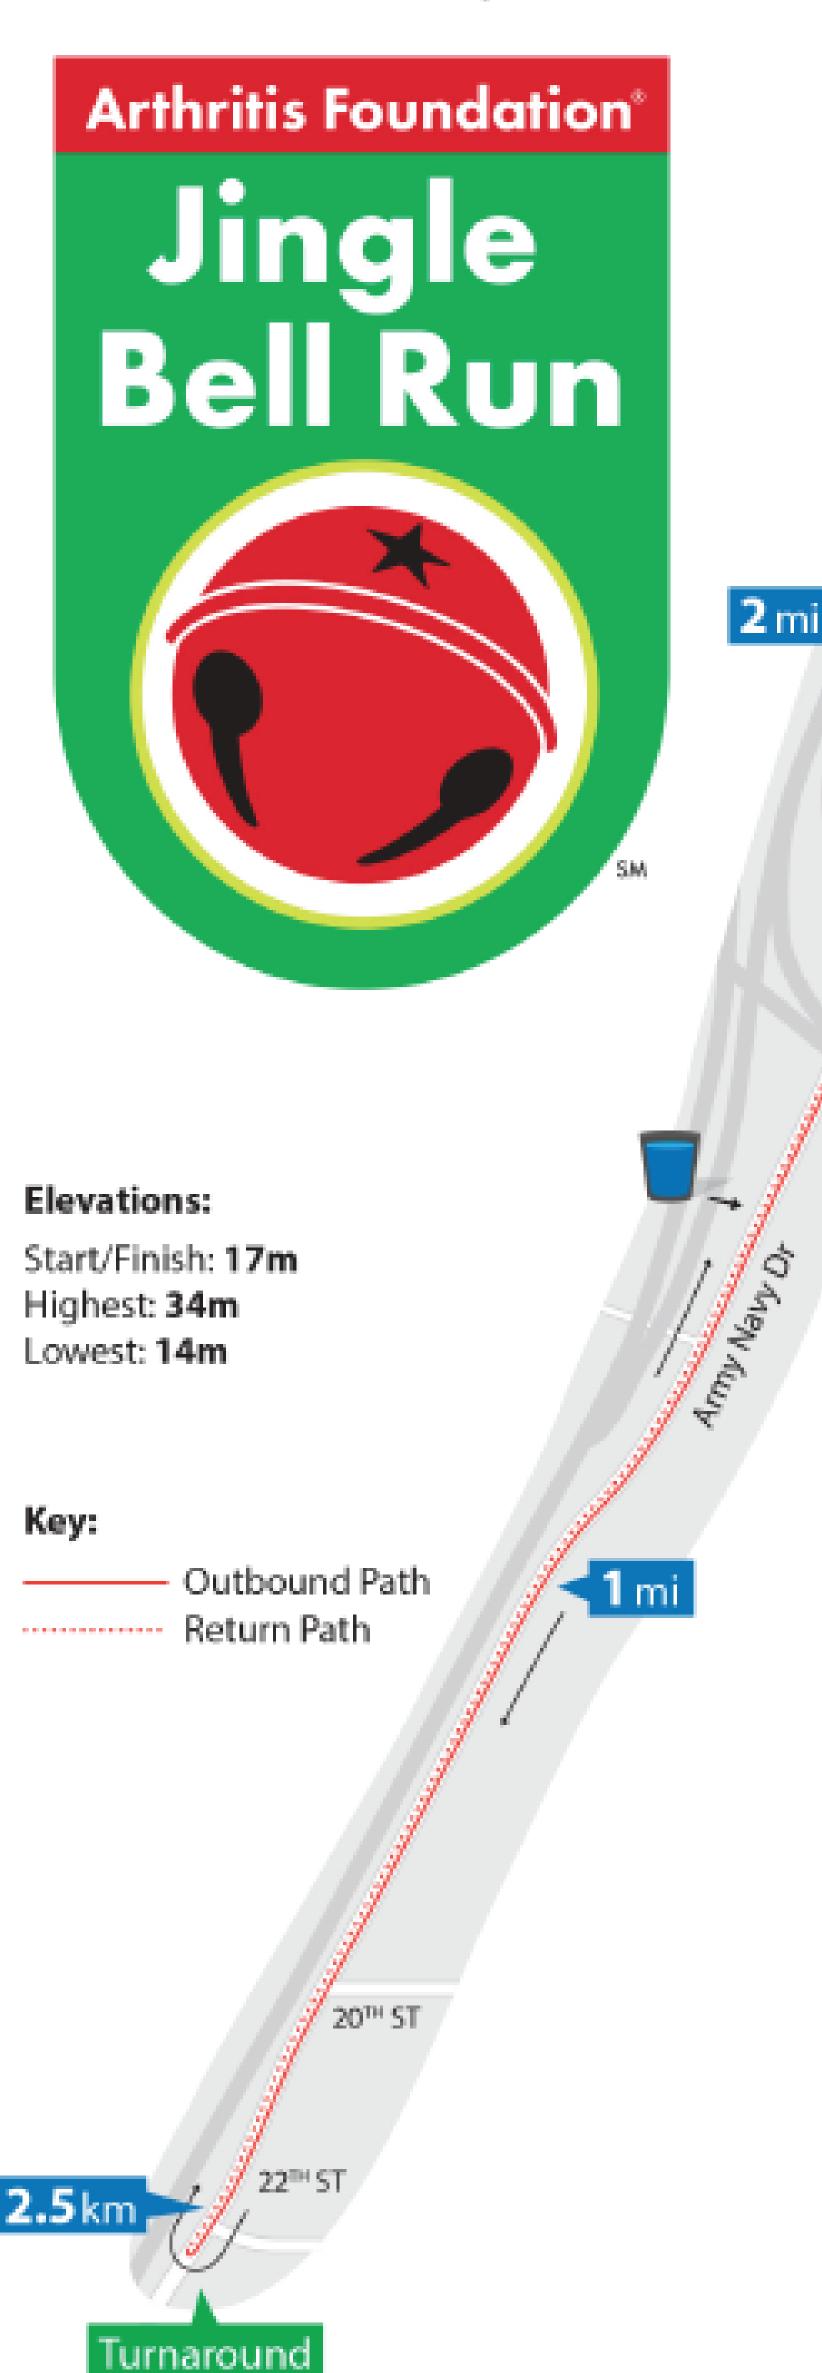

## Locations:

Start/Finish: Joyce St ar skating rink plaza, even with light pole #JOY-13-01-S; 30.5ft N of centrerline of plaza; 48ft S of S edge of building along N edge of plaza.

NORTH

1mi: Straight strench of Army Navy Rd, 20ft past light pole #AND-05-S; 3ft before N edge of S driveway, #1805 A-N DR.

Turnaround: 10ft S of of light pole #DL8-C1016-DM90; 36ft N of "No Parking" sign on right. About 30ft N of entrance #1727 on E side; ~400ft N of orthopedic center.

2.5km: 53ft after turnaround; 27ft S of large manhole in road.

2mi: At bus stop at foot of 20TH St; 24ft past highway light pole.

3mi: Joyce St, ~84ys S of Army Navy Dr, at beginning ofparking spaces, 12ft past storm drain on left; 41ft past yellow stripein parking entrance.