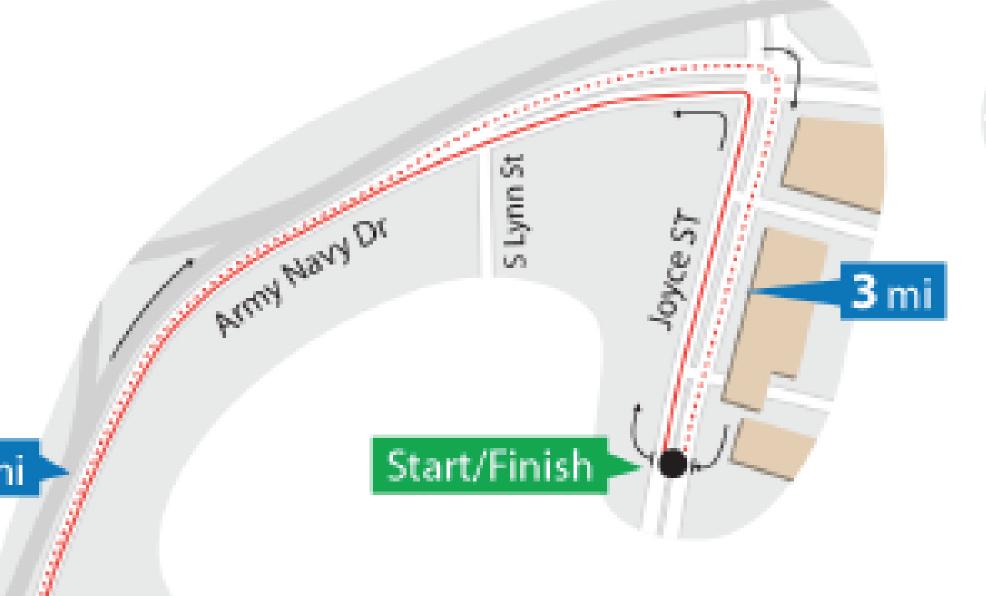

## Locations:

Start/Finish: Joyce St ar skating rink plaza, even with light pole #JOY-13-01-S; 30.5ft N of centrerline of plaza; 48ft S of S edge of building along N edge of plaza.

NORTH

1mi: Straight strench of Army Navy Rd, 20ft past light pole #AND-05-S; 3ft before N edge of S driveway, #1805 A-N DR.

2mi: At bus stop at foot of 20TH St; 24ft past highway light pole.

3mi: Joyce St, ~84ys S of Army Navy Dr, at beginning ofparking spaces, 12ft past storm drain on left; 41ft past yellow stripein parking entrance.