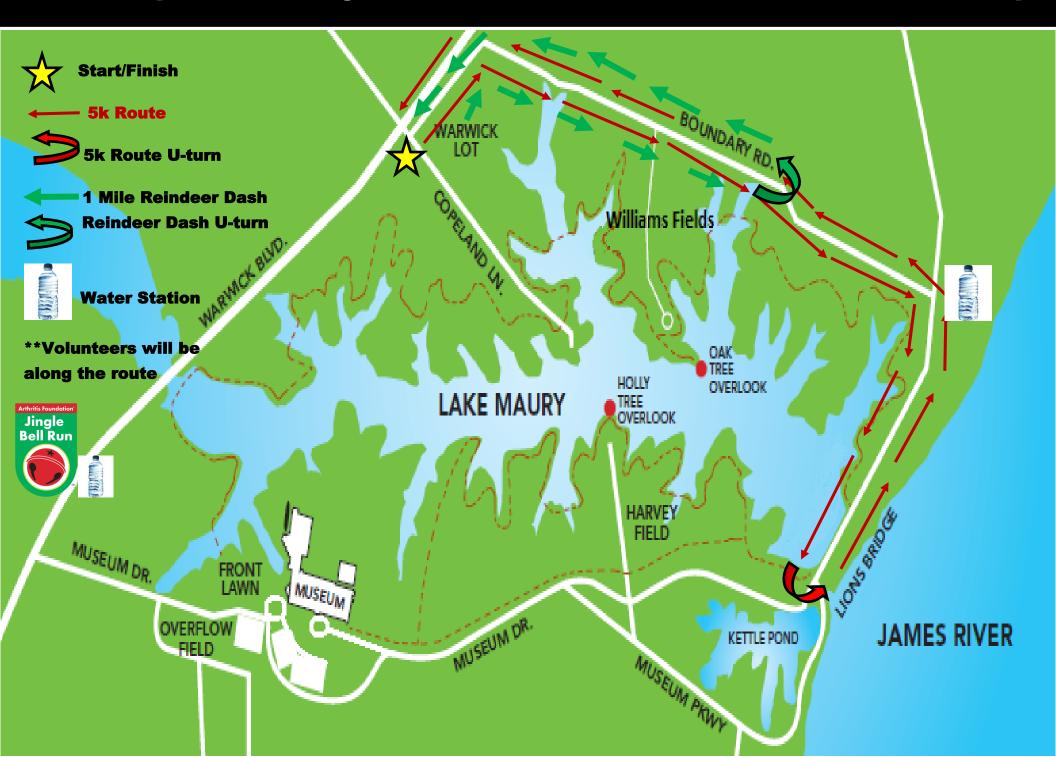

## 5K Run/Walk Route

- 1. Start/Finish at Warrick Lot
- 2. Right onto Boundary Road
- 3. Stay straight on Boundary Rd
- 4. At bend of Boundary Rd stay straight
- 5. Continue on Boundary Rd
- 6. Make slight right onto Museum Dr.
- 7. Stay straight on Museum Dr.
- 8. When you come to Kettle Pond you will make a "U" turn
- Head straight back down Museum Dr.
- 10. Make left onto Boundary Rd.
- 11. Stay on Boundary Rd.
- 12. Boundary Rd. will veer to left stay straight
- You will come to finish at Warrick Lot

### 1 Mile Reindeer Dash Route

- 1. Start/Finish
- 2. Go down Boundary Rd
- Boundary Rd will bend to the right
- 4. Continue straight till you the 1/2 mile marker.
- 5. At 1/2 mile marker make a Uturn back down Boundary Rd.
- 6. Boundary Rd. will then veer to left
- 7. Finish at Warrick Lot