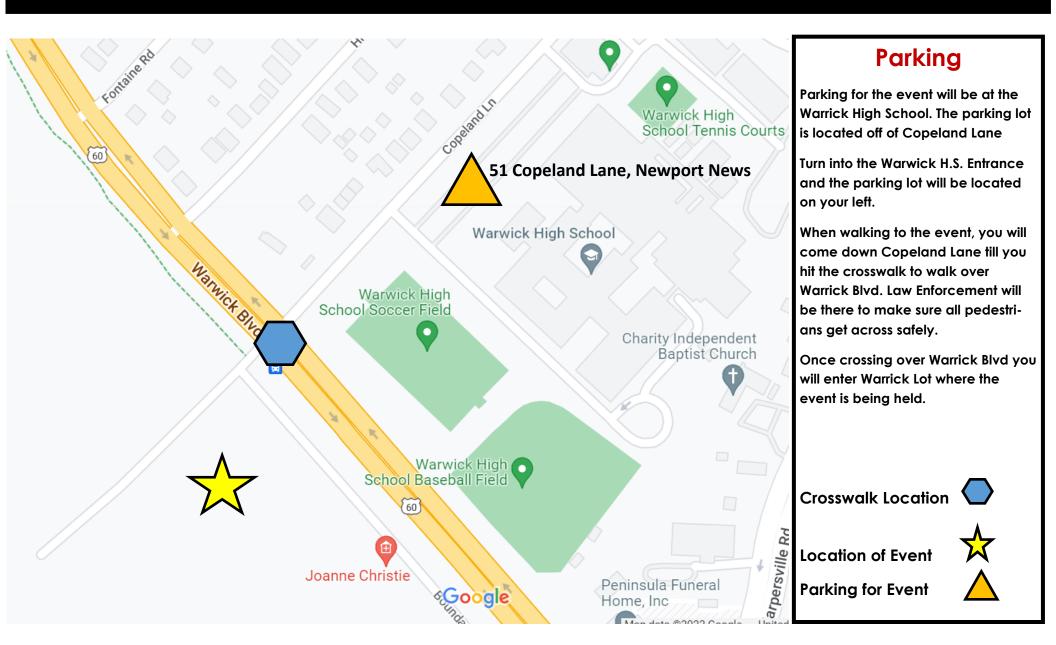

ry Rd
- 4. At bend of Boundary Rd stay straight
- 5. Continue on Boundary Rd
- 6. Make slight right onto Museum Dr.
- 7. Stay straight on Museum Dr.
- 8. When you come to Kettle Pond you will make a "U" turn
- Head straight back down Museum Dr.
- 10. Make left onto Boundary Rd.
- 11. Stay on Boundary Rd.
- 12. Boundary Rd. will veer to left stay straight
- You will come to finish at Warrick Lot

### 1 Mile Reindeer Dash Route

- 1. Start/Finish
- 2. Go down Boundary Rd
- Boundary Rd will bend to the right
- 4. Continue straight till you the 1/2 mile marker.
- 5. At 1/2 mile marker make a Uturn back down Boundary Rd.
- 6. Boundary Rd. will then veer to left
- 7. Finish at Warrick Lot



#### **PARKING**

# 2022 Newport News Jingle Bell Run The Mariners' Museum and Park—Warrick High School