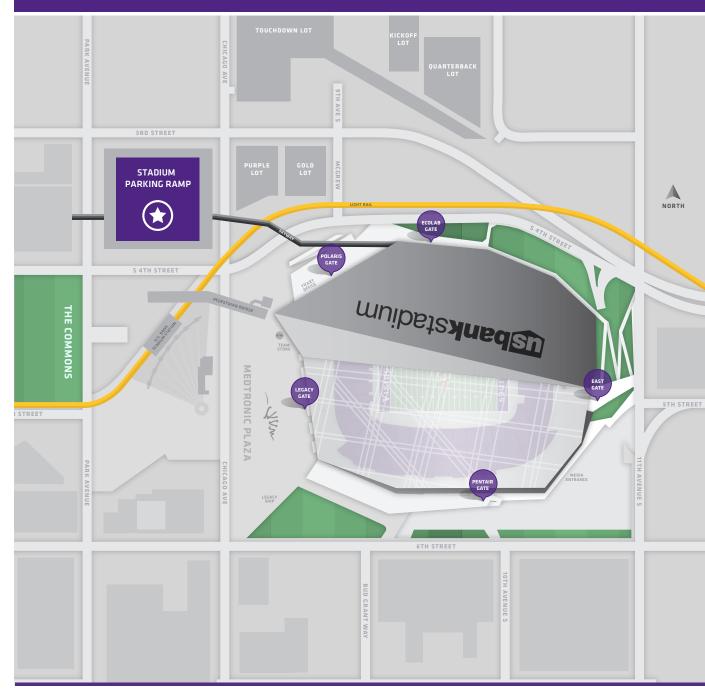

# PARKING MAP | STADIUM PARKING RAMP

#### **I-394 EASTBOUND**

- Follow I-394 EB towards downtown.
- Use left two lanes to take the 4th St. N. exit.
- Follow 4th St S towards Park Ave.
- Turn left onto Park Ave.
- Stadium Parking Ramp will be on your right.

#### **I-35W NORTHBOUND**

- Take I-35W N to S 3rd St
- Exit 17C (3rd St U of M)
- Follow 3rd St and turn left on Chicago Ave
- Stadium Parking Ramp is on the right.

#### **I-35W SOUTHBOUND**

- Take I-35W SB to Exit 17C towards Washington Ave.
- Use Right two lanes to turn right onto S Washington Ave.
- Turn left onto Chicago Ave.
- Stadium Parking Ramp will be on your right.

## I-94 EASTBOUND

- Follow I-94 E to Exit 230 for 4th St N.
- Keep right at the fork, follow signs for 2nd Ave N.
- Continue straight on 4th St. N towards Hennepin Ave.
- Continue straight on 4th St. S towards Park Ave.
- Turn left onto Park Ave.
- Stadium Parking Ramp will be on your right.

## **I-94 WESTBOUND**

- Follow I-94 West to Exit 234B 7th St.
- Follow 7th St S towards Park Ave.
- Turn right onto Park Ave.
- Stadium Parking Ramp will be on your right.