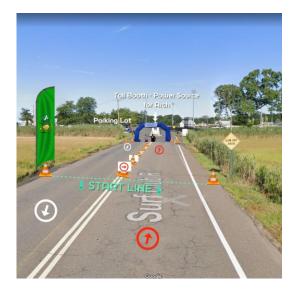

#### **ROUTE INFORMATION**

- The course is an accurate, not certified, 5K loop • (3.1 miles) with a 41-foot elevation gain
  - Flat course, on paved black top with small section on compacted hard gravel
- Runners will do the course 2.5 times the • start/finish area is staggered by 20 feet
- Always stay to the right, look for cones and mile • markers; volunteers will be in green Santa hats if needed
- Timing company is Elite Feats •