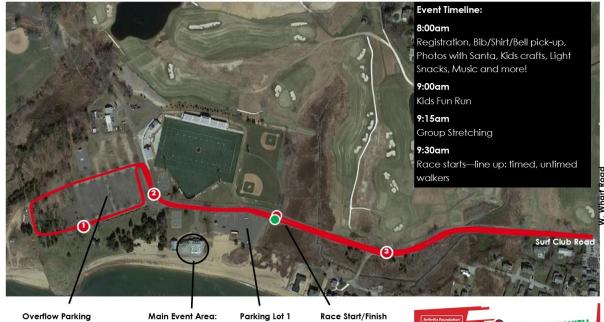

#### EVENT SITE AND COURSE ROUTE MAP

#### Jingle Bell Run | Connecticut

Sunday, December 11 Surf Club Beach | Madison, CT www.jbr.org/connecticut

**Overflow Parking** 

Main Event Area: Registration Bibs/Shirts/Bells Santa Crafts Snacks/Water Bathrooms

Race Start/Finish 5K route = 3.1 miles Walkers and Runners welcome Stroller/Pet friendly (keep pets outside please)

#### **ROUTE INFORMATION**

- The course is an accurate, not certified, 5K loop • (3.1 miles) with a 41-foot elevation gain
  - Flat course, on paved black top with small section on compacted hard gravel
- Runners will do the course 2.5 times the • start/finish area is staggered by 20 feet
- Always stay to the right, look for cones and mile • markers; volunteers will be in green Santa hats if needed
- Timing company is Elite Feats •