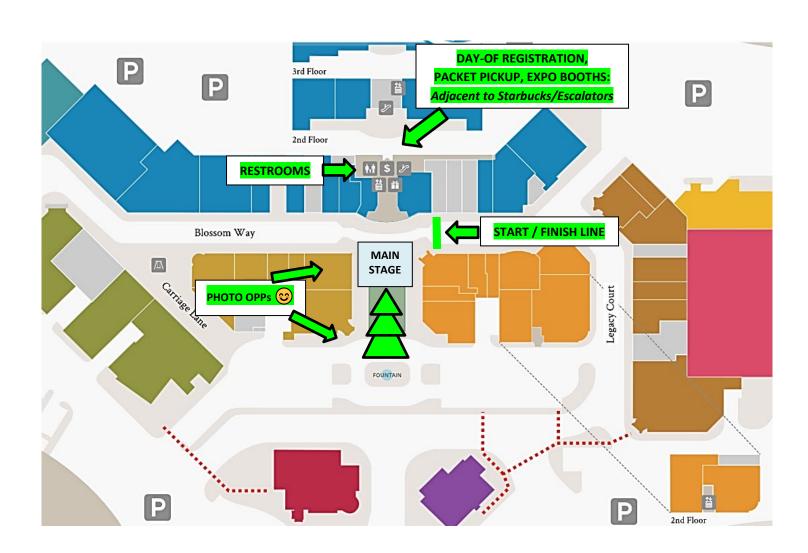

## **IMPORTANT LOCATIONS & COURSE MAP**

- Day-of Registration, Packet Pickup: Adjacent to Starbucks/Escalator 8:00AM-8:55AM
- > Event Expo: Adjacent to Starbucks/Escalator 8:00AM-10:00AM
- > Start/Finish Line: Just east of Main Stage 9:00AM Race Steps Off
- Top Finish Awards Ceremony: Main Stage, 9:30AM approximately
- Restrooms: Adjacent to Starbucks/Escalator