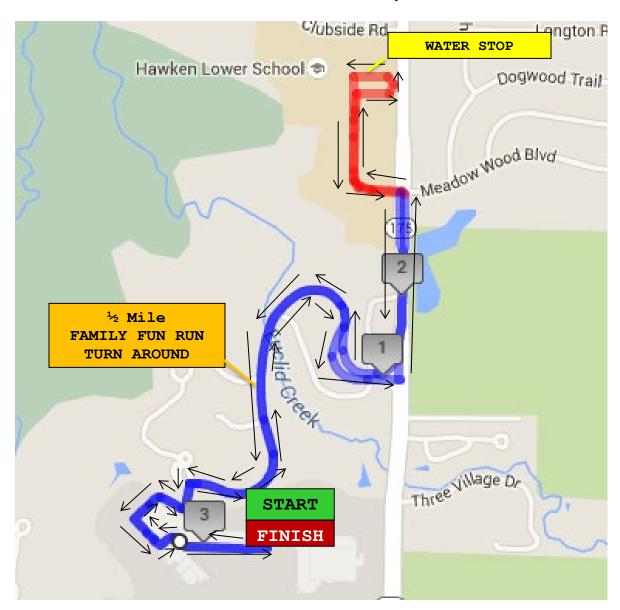

## 2022 JINGLE BELL RUN/WALK 5K ROUTE

## Race starts in front of California Pizza Kitchen

Follow the road (Blossom Way) West towards the roundabout in front of Dick's Sporting Goods.

Continue in the roundabout then turn right behind the Dick's Sporting Goods building.

Turn left at gate into Cleveland Clinic Wellness Campus and follow the road towards Richmond Road. Turn left on Richmond Road.

Turn left at Meadow Wood Blvd., following the road north into the Hawken School campus.

Turn right into parking lot, looping the lot to then turn left back onto Meadow Wood Blvd., headed south.

Turn right onto Richmond Road headed south.

Turn right back through the Cleveland Clinic Wellness Campus.

Turn left through the gate back onto Legacy Village property, follow road back around Dick's Sporting Goods.

Turn left around Dick's Sporting Goods building.

Turn left again around Dick's Sporting Goods and onto Blossom Way following the road back to the start line.

Race finishes in front of California Pizza Kitchen