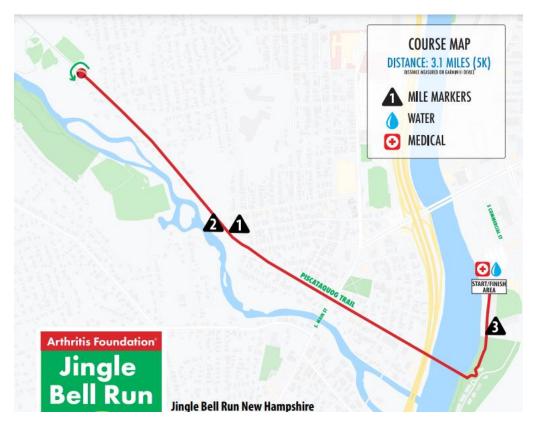

- 14-19 yrs. 1st, 2nd 3rd
      - 20 29 yrs. 1st, 2nd, 3rd
      - 30 39 yrs. 1st, 2nd, 3rd
      - 40 49 yrs. 1st, 2nd, 3rd
      - 50 59 yrs. 1st, 2nd, 3rd
      - 60 -69 yrs. 1st, 2nd, 3rd
      - 70 79 yrs. 1st, 2nd, 3rd
      - 80 yrs. plus 1st, 2nd, 3rd
  - o Men's 1st, 2nd, 3rd overall
    - Categories
      - 14-19 yrs. 1st, 2nd 3rd
      - 20 29 yrs. 1, 2, 3
      - 30 39 yrs. 1, 2, 3
      - 40 49 yrs. 1, 2, 3
      - 50 59 yrs. 1, 2, 3
      - 60 -69 yrs. 1, 2, 3
      - 70 79 yrs. 1, 2, 3
      - 80 yrs. plus 1, 2, 3

Don't forget to dress up for all the festive Holiday fun! Santa hats, tutu's, wear green, red, and be creative! Parking is available behind Delta Dental Stadium and the surrounding area. PLEASE ARRIVE EARLY TO MAKE PARKING EASY FOR YOU!

#### **RACE ROUTE**



RACE COURSE = 5K (3.1 MILES)

#### THANK YOU TO OUR LOCAL AND NATIONAL SPONSORS

### **NATIONAL SPONSORS:**

Novartis

# **Local Sponsors:**

Platinum Sponsor



# Silver Sponsors:





# Bronze Sponsors:



Track Sign Sponsors:
The Bean & Bakery
Center of Physical Therapy and Exercise
CGI Business Solutions
Marathon Sports/Runner's Alley