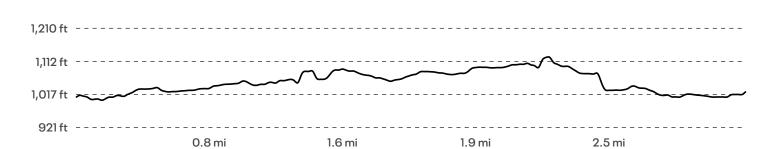

## **Notes**

Start **1,011 ft** 

Max **1,128 ft**  Gain 119 ft

| DISTANCE (MI) | DIRECTION                                                                         |
|---------------|-----------------------------------------------------------------------------------|
| 0.00          | Head north on Ak-Sar-Ben Dr                                                       |
| 0.18          | Head east on Pine St toward S 67th StDestination will be on the left              |
| 0.40          | Head north on S 67th St                                                           |
| 0.73          | Head north on S 67th St toward Pacific St                                         |
| 0.78          | Continue onto Elmwood Park RdDestination will be on the left                      |
| 1.13          | Head northeast on Elmwood Park Rd                                                 |
| 1.39          | Head northeast on Elmwood Park Rd toward University Dr S                          |
| 1.40          | Turn right to stay on Elmwood Park Rd                                             |
| 1.53          | Head southwest on Elmwood Park RdDestination will be on the left                  |
| 1.58          | Head southwest on Elmwood Park Rd                                                 |
| 1.60          | Turn right Destination will be on the left                                        |
| 1.62          | Head west                                                                         |
| 1.67          | Sharp left toward Elmwood Park/Connector                                          |
| 1.73          | Continue onto Elmwood Park/Connector                                              |
| 1.73          | Head northeast on Elmwood Park/Connector                                          |
| 1.73          | Slight right to stay on Elmwood Park/Connector                                    |
| 1.79          | Slight left to stay on Elmwood Park/Connector                                     |
| 1.82          | Head east on Elmwood Park/Connector toward Elmwood Park Rd                        |
| 1.83          | Turn right onto Elmwood Park Rd                                                   |
| 1.85          | Head southwest on Elmwood Park Rd toward Jones StDestination will be on the right |
| 1.94          | Head south on Elmwood Park Rd                                                     |
| 1.95          | Turn right onto Elmwood Park Dr                                                   |
| 2.26          | Head southwest on Elmwood Park Dr toward Pacific St                               |
| 2.41          | Head west on Pacific St toward S 66th St                                          |
|               |                                                                                   |