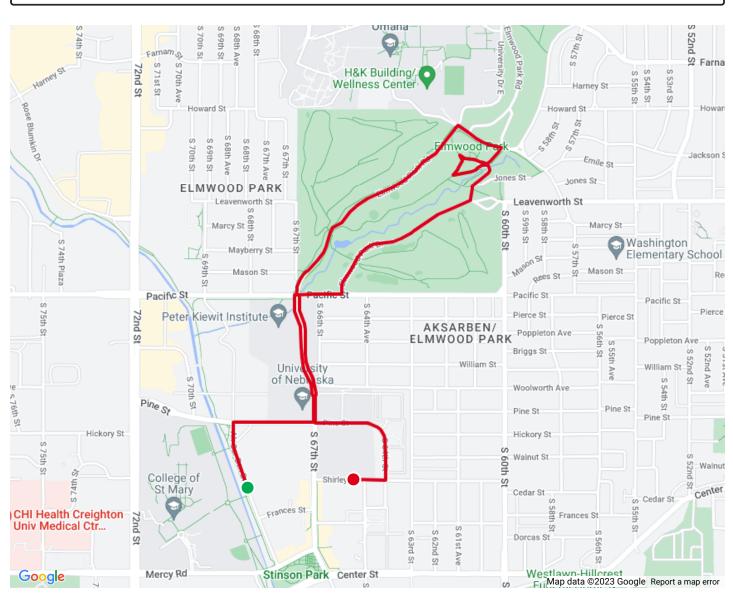

## **CORPORATE CUP 5K ROUTE MAP (PENDING APPROVAL)**

**3.29 mi**Distance

119 ft
Run
Activity Type

## **Notes**

Start **1,011 ft** 

Max **1,128 ft**  Gain 119 ft

| DISTANCE (MI) | DIRECTION                                                                         |
|---------------|-----------------------------------------------------------------------------------|
| 0.00          | Head north on Ak-Sar-Ben Dr                                                       |
| 0.18          | Head east on Pine St toward S 67th StDestination will be on the left              |
| 0.40          | Head north on S 67th St                                                           |
| 0.73          | Head north on S 67th St toward Pacific St                                         |
| 0.78          | Continue onto Elmwood Park RdDestination will be on the left                      |
| 1.13          | Head northeast on Elmwood Park Rd                                                 |
| 1.39          | Head northeast on Elmwood Park Rd toward University Dr S                          |
| 1.40          | Turn right to stay on Elmwood Park Rd                                             |
| 1.53          | Head southwest on Elmwood Park RdDestination will be on the left                  |
| 1.58          | Head southwest on Elmwood Park Rd                                                 |
| 1.60          | Turn right Destination will be on the left                                        |
| 1.62          | Head west                                                                         |
| 1.67          | Sharp left toward Elmwood Park/Connector                                          |
| 1.73          | Continue onto Elmwood Park/Connector                                              |
| 1.73          | Head northeast on Elmwood Park/Connector                                          |
| 1.73          | Slight right to stay on Elmwood Park/Connector                                    |
| 1.79          | Slight left to stay on Elmwood Park/Connector                                     |
| 1.82          | Head east on Elmwood Park/Connector toward Elmwood Park Rd                        |
| 1.83          | Turn right onto Elmwood Park Rd                                                   |
| 1.85          | Head southwest on Elmwood Park Rd toward Jones StDestination will be on the right |
| 1.94          | Head south on Elmwood Park Rd                                                     |
| 1.95          | Turn right onto Elmwood Park Dr                                                   |
| 2.26          | Head southwest on Elmwood Park Dr toward Pacific St                               |
| 2.41          | Head west on Pacific St toward S 66th St                                          |
|               |                                                                                   |

| DISTANCE (MI) | DIRECTION                                                                |
|---------------|--------------------------------------------------------------------------|
| 2.52          | Head south on S 67th St toward Pacific StDestination will be on the left |
| 2.87          | Head south on S 67th St toward Pine St                                   |
| 2.88          | Turn left onto Pine St                                                   |
| 3.06          | Continue onto S 64th StDestination will be on the left                   |
| 3.09          | Head south on S 64th St toward Hickory Plaza                             |
| 3.20          | Turn right onto Shirley StDestination will be on the right               |
| 3.20          | Head west on Shirley St toward S 64th AveDestination will be on the left |
| 3.28          | Destination                                                              |