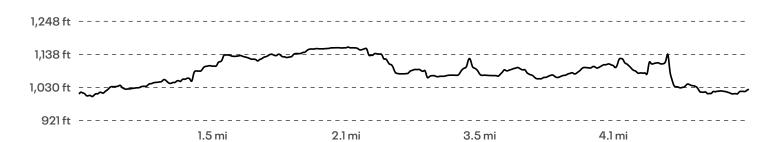

## **Notes**

Start 1,011 ft

Max **1,166 ft**  Gain 281 ft

| DISTANCE (MI) DI | IRECTION                                                            |
|------------------|---------------------------------------------------------------------|
| 0.00             |                                                                     |
| <b>0.00</b> He   | ead north on Ak-Sar-Ben Dr                                          |
| <b>0.18</b> He   | ead east on Pine St toward S 67th StDestination will be on the left |
| <b>0.40</b> He   | ead north on S 67th St                                              |
| <b>0.73</b> He   | ead north on S 67th St toward Pacific St                            |
| <b>0.78</b> Co   | ontinue onto Elmwood Park RdDestination will be on the left         |
| <b>1.13</b> He   | ead northeast on Elmwood Park Rd                                    |
| <b>1.39</b> He   | ead northeast on Elmwood Park Rd toward University Dr S             |
| <b>1.40</b> Tu   | urn left onto University Dr S                                       |
| <b>1.45</b> Tu   | urn rightDestination will be on the left                            |
| <b>1.46</b> He   | ead south toward University Dr S                                    |
| <b>1.47</b> Tu   | urn right onto University Dr SDestination will be on the left       |
| <b>1.70</b> He   | ead west on University Dr S                                         |
| <b>1.85</b> He   | ead northeast on University Dr S                                    |
| <b>1.92</b> Tu   | urn leftTake the stairsDestination will be on the right             |
| <b>1.95</b> He   | ead west                                                            |
| <b>1.96</b> Tu   | urn right                                                           |
| <b>1.99</b> Tu   | urn left                                                            |
| <b>2.02</b> Tu   | urn right toward S University Dr Rd N                               |
| <b>2.03</b> Tu   | urn left toward S University Dr Rd NTake the stairs                 |
| <b>2.05</b> Tu   | urn right toward S University Dr Rd NTake the stairs                |
| <b>2.08</b> Sli  | light right toward S University Dr Rd N                             |
| <b>2.12</b> Tu   | urn right onto S University Dr Rd NDestination will be on the right |
| <b>2.20</b> He   | ead east on S University Dr Rd N                                    |
| <b>2.57</b> He   | ead east on S University Dr Rd N                                    |