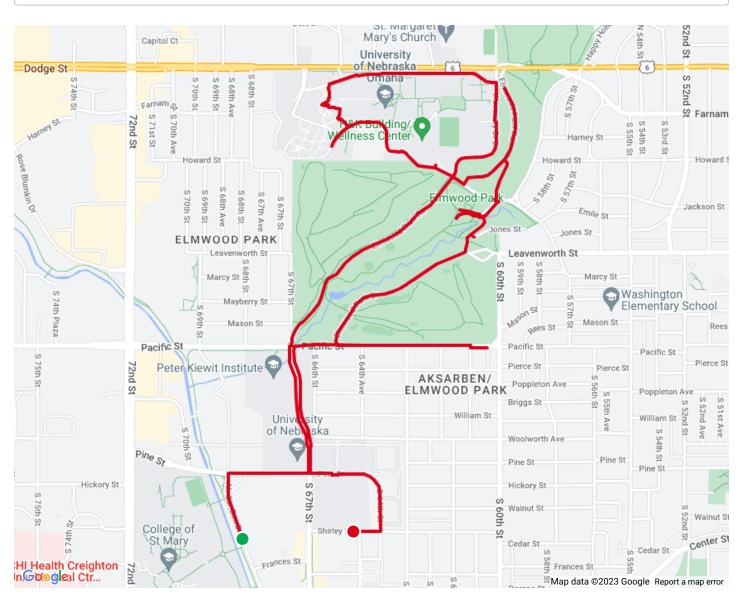

## **CORPORATE CUP 10K ROUTE (PENDING APPROVAL)**

**6.20 mi**Distance **281 ft**Elevation Gain

Activity Type

## **Notes**

Start 1,011 ft

Max **1,166 ft**  Gain 281 ft

| DISTANCE (MI) DI | IRECTION                                                            |
|------------------|---------------------------------------------------------------------|
| 0.00             |                                                                     |
| <b>0.00</b> He   | ead north on Ak-Sar-Ben Dr                                          |
| <b>0.18</b> He   | ead east on Pine St toward S 67th StDestination will be on the left |
| <b>0.40</b> He   | ead north on S 67th St                                              |
| <b>0.73</b> He   | ead north on S 67th St toward Pacific St                            |
| <b>0.78</b> Co   | ontinue onto Elmwood Park RdDestination will be on the left         |
| <b>1.13</b> He   | ead northeast on Elmwood Park Rd                                    |
| <b>1.39</b> He   | ead northeast on Elmwood Park Rd toward University Dr S             |
| <b>1.40</b> Tu   | urn left onto University Dr S                                       |
| <b>1.45</b> Tu   | urn rightDestination will be on the left                            |
| <b>1.46</b> He   | ead south toward University Dr S                                    |
| <b>1.47</b> Tu   | urn right onto University Dr SDestination will be on the left       |
| <b>1.70</b> He   | ead west on University Dr S                                         |
| <b>1.85</b> He   | ead northeast on University Dr S                                    |
| <b>1.92</b> Tu   | urn leftTake the stairsDestination will be on the right             |
| <b>1.95</b> He   | ead west                                                            |
| <b>1.96</b> Tu   | urn right                                                           |
| <b>1.99</b> Tu   | urn left                                                            |
| <b>2.02</b> Tu   | urn right toward S University Dr Rd N                               |
| <b>2.03</b> Tu   | urn left toward S University Dr Rd NTake the stairs                 |
| <b>2.05</b> Tu   | urn right toward S University Dr Rd NTake the stairs                |
| <b>2.08</b> Sli  | light right toward S University Dr Rd N                             |
| <b>2.12</b> Tu   | urn right onto S University Dr Rd NDestination will be on the right |
| <b>2.20</b> He   | ead east on S University Dr Rd N                                    |
| <b>2.57</b> He   | ead east on S University Dr Rd N                                    |

| 12/23, 2.09 F W | Corporate Cup Tox Noute (Fertiling Approvar) - MapmyNun                        |
|-----------------|--------------------------------------------------------------------------------|
| DISTANCE (MI)   | DIRECTION                                                                      |
| 2.58            | Turn right onto University Dr EDestination will be on the left                 |
| 2.77            | Head southwest on University Dr EDestination will be on the right              |
| 2.88            | Head south on University Dr E toward Elmwood Park Rd                           |
| 2.92            | Turn left onto Elmwood Park Rd                                                 |
| 2.95            | Head northeast on Elmwood Park Rd                                              |
| 3.10            | Head northeast on Elmwood Park Rd                                              |
| 3.29            | Head southeast on Elmwood Park Rd                                              |
| 3.50            | Turn left to stay on Elmwood Park Rd                                           |
| 3.61            | Turn right to stay on Elmwood Park RdDestination will be on the right          |
| 3.62            | Head east on Elmwood Park Rd                                                   |
| 3.63            | Turn right to stay on Elmwood Park Rd                                          |
| 3.63            | Turn left toward Elmwood Park/Connector                                        |
| 3.64            | Turn right onto Elmwood Park/ConnectorDestination will be on the left          |
| 3.69            | Head west on Elmwood Park/Connector toward Elmwood Park Rd                     |
| 3.71            | Turn right                                                                     |
| 3.71            | Turn leftDestination will be on the left                                       |
| 3.77            | Head east                                                                      |
| 3.78            | Turn right                                                                     |
| 3.79            | Turn right                                                                     |
| 3.82            | Head northeast                                                                 |
| 3.88            | Turn right toward Elmwood Park/Connector                                       |
| 3.89            | Turn right onto Elmwood Park/Connector                                         |
| 3.89            | Head east on Elmwood Park/Connector toward Elmwood Park Rd                     |
| 3.91            | Turn right onto Elmwood Park Rd                                                |
| 3.98            | Turn left onto Jones StDestination will be on the right                        |
| 3.99            | Head northwest on Jones St toward Elmwood Park Rd                              |
| 4.00            | Turn left onto Elmwood Park Rd                                                 |
| 4.05            | Turn right onto Elmwood Park Dr                                                |
| 4.07            | Head west on Elmwood Park Dr toward Pacific StDestination will be on the right |
| 4.51            | Head east on Pacific St toward S 64th AveDestination will be on the right      |
| 4.91            | Head west on Pacific St toward S 61st StDestination will be on the right       |
| 5.42            | Head west on Pacific St toward Elmwood Park/Connector                          |
| 5.43            | Turn left onto S 67th St                                                       |

| DISTANCE (MI) | DIRECTION                                               |
|---------------|---------------------------------------------------------|
| 5.78          | Turn left onto Pine StDestination will be on the left   |
| 5.79          | Head east on Pine St toward 65th Ave                    |
| 5.97          | Continue onto S 64th StDestination will be on the right |
| 6.10          | Head south on S 64th St toward Shirley St               |
| 6.11          | Turn right onto Shirley St                              |
| 6.18          | Destination                                             |