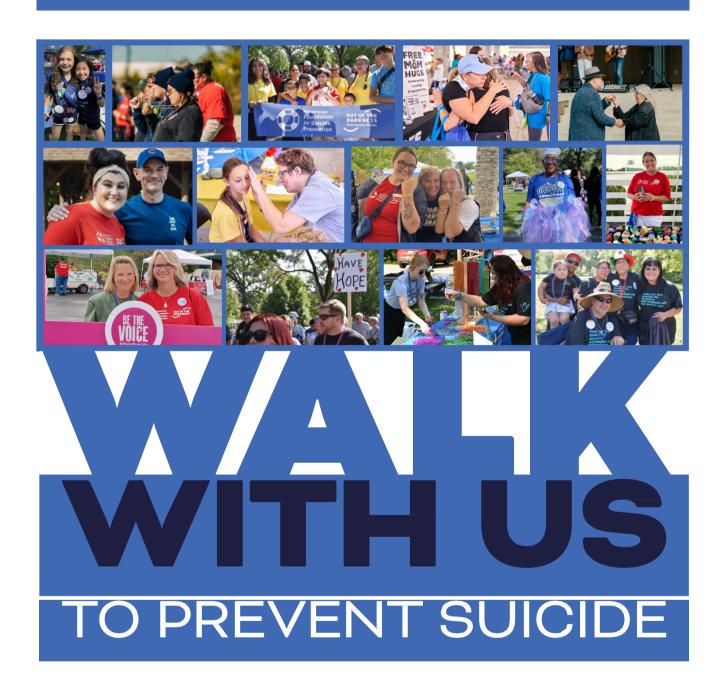

# Fort Wayne Indiana Out of the Darkness Community Walk Sponsorship Opportunities

September 29th, 2024 Headwaters Park Fort Wayne, IN

afsp.org/fortwayne

#### You can be a hero in the fight against suicide.

Today, support for mental health is needed more than ever and we are asking you to join us in the movement to prevent suicide. With your help, the Indiana Chapter will be able to maximize our mission impact by reaching and serving more people through our lifesaving programs and resources. Partner with The American Foundation for Suicide Prevention (AFSP) as an event sponsor for the Fort Wayne Indiana Out of the Darkness Walk taking place on **Sunday, September 29, 2024**. Our mission to **Save Lives and Bring Hope to Those Affected by Suicide** would not be possible without the community engagement.

#### Create a walk team for free!

Our Out of the Darkness Walks are family friendly events. We have many companies, schools, organizations, coworkers, universities, places of worship, families and friends make walk teams. This is an opportunity to honor our loved ones, support those who struggle and help change the culture of mental health in our communities in their honor.

You can learn more about the event and create a free team by visiting afsp.org/fortwayne.