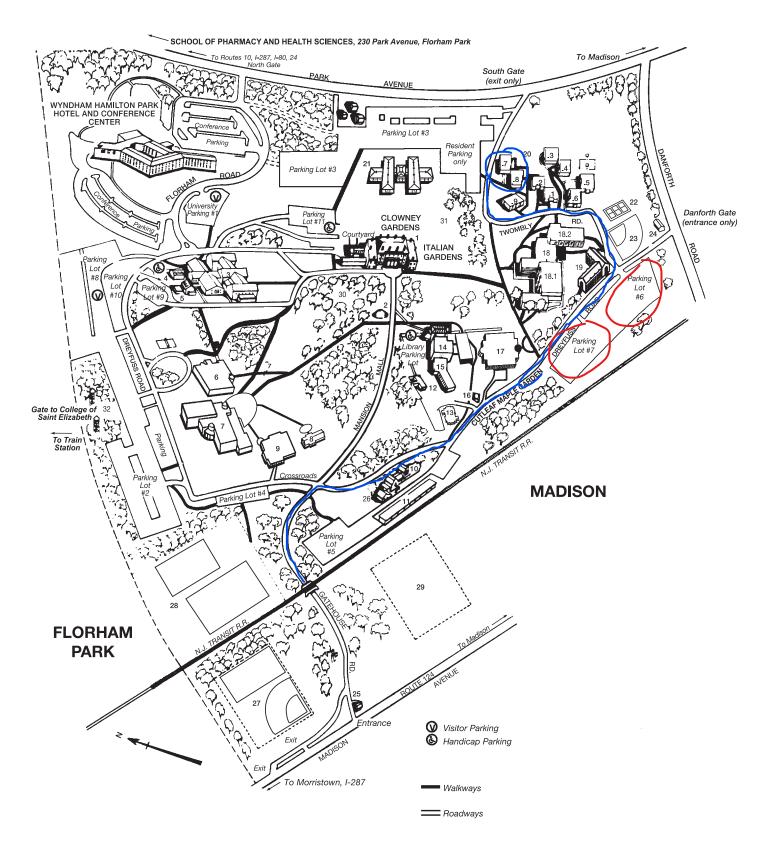

## Campus Buildings

1Hennessy Hall (Mansion)

- Reuter's Rock Science Building 3
- East Cottage
- West Cottage
- Martin F. Stadler, Patrick J. Zenner, Hoffmann-La Roche Inc. Academic Building
- Roberta Chiaviello Ferguson and Thomas G. Ferguson Recreation Center
- Rothman Building-Admissions (Rothman Institute of Innovation and Entrepreneurship offices located in Hennessy Hall [Mansion], Bldg. 1)
- Dreyfuss Building
- Barn (Campus Safety, Campus Facilities/Maintenance, Web Lab)
- Maintenance Shops
- 12 Maintenance Shops
- 13 Chaîne House
- John and Joan Monninger Center for Learning and Research
- Educational Opportunity Fund Office
- 16 Public Relations Office
- 17 Student Center
- Twombly Residence Halls 18.1 Florence Twombly Hall 18
  - 18.2 Hamilton Twombly Hall
- 19 Rutherford Hall (Residence Hall)
- Village Residence Halls
  - 20.1 Stirling Hall
  - 20.2 York Hall
  - 20.3 Ellsworth Hall 20.4 Barclay Hall
  - 20.5 Penn Hall
  - 20.6 Rice Hall
  - Wilder Hall 20.7
  - 20.8 Vanderbilt Hall
  - 20.9 Danforth Hall Park Avenue Residence Hall
- Tennis Courts
- McManus Field
- Women's Softball Wellness Center
- 25 Gatehouse Black Box Theater
- Athletics Field

Baseball Men's Soccer

28 Robert T. Shields Athletics Field

Football Men's and Women's Lacrosse

29 Athletics Field

Field Hockey

Men's and Women's Soccer

- Secret Garden
- Sculpture Gardens

Academic Support Center

Gate to College of Saint Elizabeth