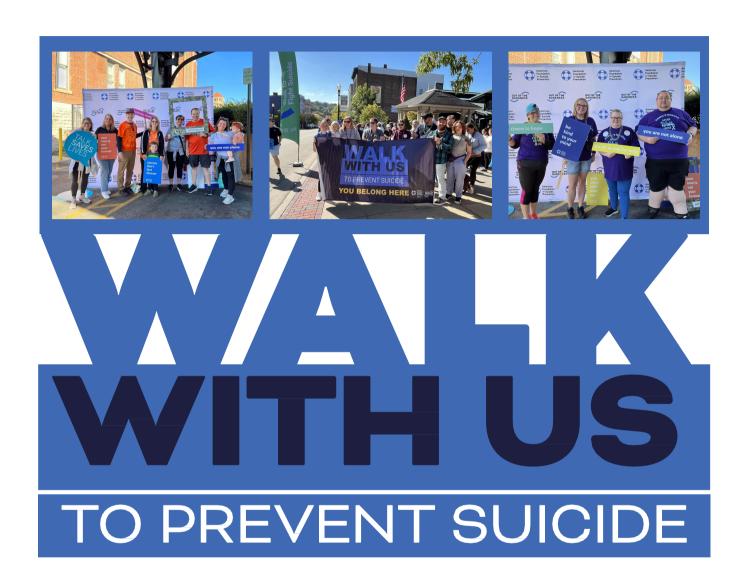

# Washington County Out of the Darkness Community Walk Sponsorship Opportunities

**September 28th, 2024**Main Street Pavilion
Washington, PA

# **Become a Washington County Community Walk Sponsor**

### You can be a hero in the fight against suicide.

Today, support for mental health is needed more than ever and we are asking you to join us in the movement to prevent suicide. With your help, the Western Pennsylvania Chapter will be able to maximize our mission impact by reaching and serving more people through our lifesaving programs and resources. Partner with the American Foundation for Suicide Prevention (AFSP) as an event sponsor for the Washington County Out of the Darkness Walk taking place on **Saturday**, **September 28**, **2024**. Our mission to **Save Lives and Bring Hope to Those Affected by Suicide** would not be possible without community engagement.