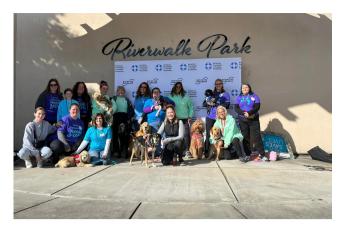

# Lawrence County Out of the Darkness Community Walk Sponsorship Opportunities

October 5, 2024 Riverwalk Park New Castle, PA

# 2024 Lawrence County Out of the Darkness Walk