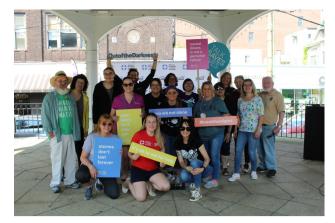

# Cambria County Out of the Darkness Community Walk Sponsorship Opportunities

# September 14th, 2024 Central Park Johnstown, PA

# **Become a Cambria County Community Walk Sponsor**

### You can be a hero in the fight against suicide.

Today, support for mental health is needed more than ever and we are asking you to join us in the movement to prevent suicide. With your help, the Western Pennsylvania Chapter will be able to maximize our mission impact by reaching and serving more people through our lifesaving programs and resources. Partner with the American Foundation for Suicide Prevention (AFSP) as an event sponsor for the Cambria County Out of the Darkness Walk taking place on **Saturday, September 14, 2024**. Our mission to **Save Lives and Bring Hope to Those Affected by Suicide** would not be possible without community engagement.