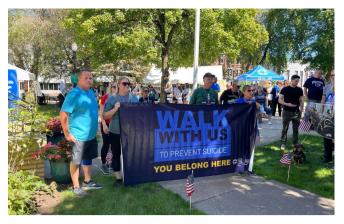

# Cambria County Out of the Darkness Community Walk Sponsorship Opportunities

# September 14th, 2024 Central Park Johnstown, PA

### You can be a hero in the fight against suicide.

Today, support for mental health is needed more than ever and we are asking you to join us in the movement to prevent suicide. With your help, the Western Pennsylvania Chapter will be able to maximize our mission impact by reaching and serving more people through our lifesaving programs and resources. Partner with the American Foundation for Suicide Prevention (AFSP) as an event sponsor for the Cambria County Out of the Darkness Walk taking place on **Saturday, September 14, 2024**. Our mission to **Save Lives and Bring Hope to Those Affected by Suicide** would not be possible without community engagement.