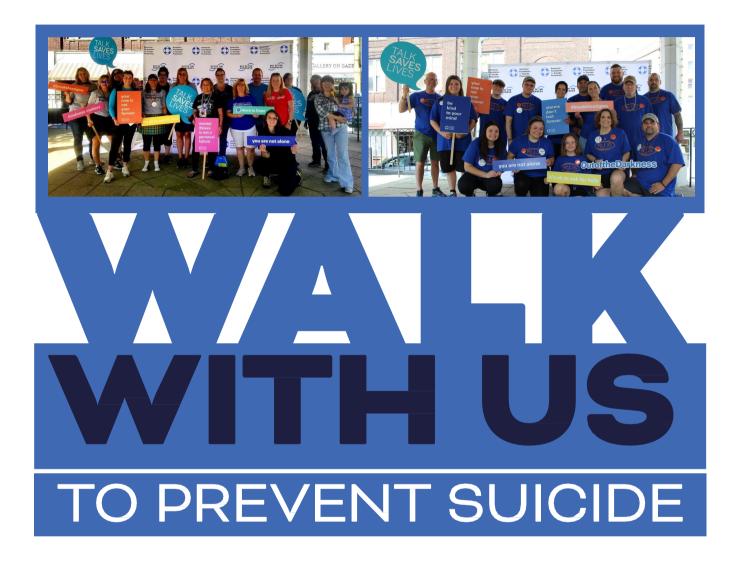

# Cambria County Out of the Darkness Community Walk Sponsorship Opportunities

# September 14th, 2024 Central Park Johnstown, PA

# **Become a Cambria County Community Walk Sponsor**

### You can be a hero in the fight against suicide.

Today, support for mental health is needed more than ever and we are asking you to join us in the movement to prevent suicide. With your help, the Western Pennsylvania Chapter will be able to maximize our mission impact by reaching and serving more people through our lifesaving programs and resources. Partner with the American Foundation for Suicide Prevention (AFSP) as an event sponsor for the Cambria County Out of the Darkness Walk taking place on **Saturday, September 14, 2024**. Our mission to **Save Lives and Bring Hope to Those Affected by Suicide** would not be possible without community engagement.