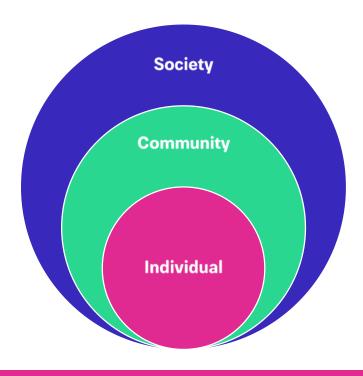

In order to fulfill our mission, AFSP **invests in prevention at multiple levels to make a long-term impact**.

- AFSP is a national, statewide, and local organization recognizing that change must happenat the individual, community, and societal levels in order to fight suicide.
- AFSP's work is driven by science and supports evidence-based change acrossall contexts.
- By supporting AFSP, you are supporting a grassroots organization dedicated to saving lives and bringing hope to those affected by suicide in your community, in your state, and across the country.