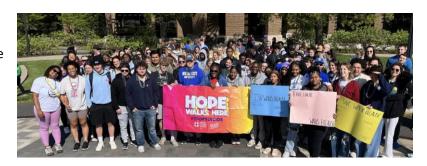

#### You can be an everyday hero in the fight against suicide.

Partner with us as an event sponsor for the Indiana State Out of the Darkness Campus Walk taking place on *Saturday, April 13<sup>th</sup>, 2024* Our mission to Save Lives and Bring Hope to Those Affected by Suicide would not be possible without the community engagement. Today, support for mental health is needed more than ever and we are asking that you join us in the movement to prevent suicide. With your help, the AFSP Indiana Chapter will be able to maximize our mission impact by reaching and serving more people through our lifesaving programs and resources.

#### Why support the Out of the Darkness Walk and AFSP?

Our community has always been the heart of the Out of the Darkness Walks. We will use our voices and share out stories to provide hope. Sponsor the 2024 ISU Out of the Darkness Campus Walk and show out community that you are a voice for suicide prevention.

Companies and organizations are also encouraged to make a walk team for the 2024 ISU Out of the Darkness Campus Walk. You can learn more about the event and make a walk team for free at afsp.org/isu.